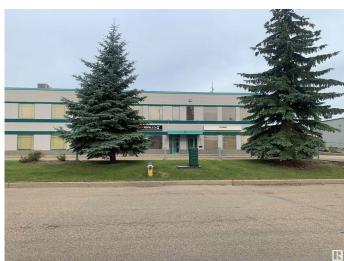

# **\$0 - 8216 43 Street, Edmonton**

MLS® #E4449203

## \$0

0 Bedroom, 0.00 Bathroom, Industrial on 0.00 Acres

Morris Industrial, Edmonton, AB

Opportunity for a short term sub-lease with the option to extend with a head lease beyond the expiry of the sub-lease term

Built in 1978

MLS® # E4449203

Bathrooms 0.00 Acres 0.00 Year Built 1978

Type Industrial Status Active