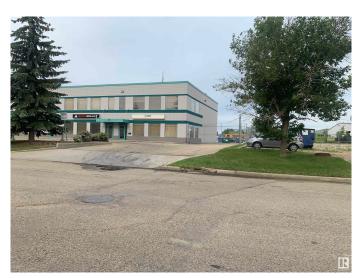

# **\$0 - 8216 43 Street, Edmonton**

MLS® #E4449203

## \$0

0 Bedroom, 0.00 Bathroom, Industrial on 0.00 Acres

Morris Industrial, Edmonton, AB

Opportunity for a short term sub-lease with the option to extend with a head lease beyond the expiry of the sub-lease term

Built in 1978

MLS® # E4449203

Bathrooms 0.00 Acres 0.00 Year Built 1978

Type Industrial Status Active

### **Exterior**

Exterior Block, Steel Frame Construction Block, Steel Frame