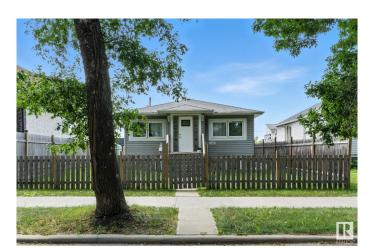

#### \$299,900

4 Bedroom, 2.00 Bathroom, 861 sqft Single Family on 0.00 Acres

Montrose (Edmonton), Edmonton, AB

Located in the heart of Montrose, this bungalow offers a practical layout with separate upper and lower living areas, suitable for extended family or multi-generational living. The main level features two spacious bedrooms, a full bathroom, and durable laminate flooring. The lower level includes a self-contained mother-in-law suite with its own kitchen, laundry, two bedrooms, a full bathroom, and large windows that provide natural light. The entire home is now carpet-free, with laminate & vinyl flooring throughout. Updates reported around 2021 include a sump pump, weeping tile system, furnace motor, and electrical upgrades. Positioned with access to Yellowhead Trail, schools, parks, and shopping. The property provides a combination of space, functionality, and versatile living arrangements.

# **Community Information**

Address 11920 71 Street

Area Edmonton

Subdivision Montrose (Edmonton)

City Edmonton
County ALBERTA

Province AB

Postal Code T5B 1W7