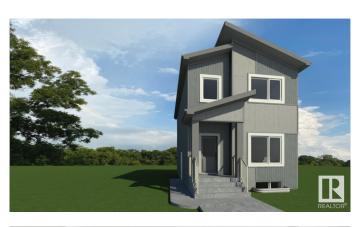

## \$519.000

3 Bedroom, 2.50 Bathroom, 1,558 sqft Single Family on 0.00 Acres

Alces, Edmonton, AB

Welcome to this thoughtfully designed 1,550+ sq. ft. back-laned home by Singh Builders, located in the growing community of Alces! The main floor offers a bright and open layout with a cozy living room featuring a fireplace, a modern kitchen with upgraded finishes, a spacious dining area, mudroom, and a convenient half bathroom. Upstairs, you'll find a cozy bonus room, a generous primary bedroom with a walk-in closet and ensuite, two additional bedrooms, a full bathroom, and an upper-floor laundry room. With luxury vinyl plank flooring throughout, this home offers both style and durability. Situated on a back-laned lot with a DETACHED DOUBLE CAR GARAGE, this home is just minutes from upcoming schools, parks, and amenitiesâ€"an excellent opportunity to invest in one of South Edmonton's most promising new neighborhoods.