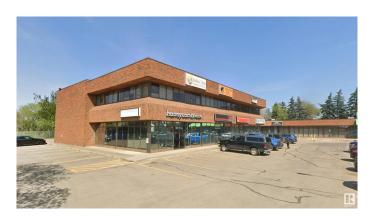

# **\$0 - 11834 111 Avenue, Edmonton**

MLS® #E4446803

### \$0

0 Bedroom, 0.00 Bathroom, Retail on 0.00 Acres

Prince Rupert, Edmonton, AB

• Flexible main floor spaces suitable for a variety of professional/medical uses • Contemporary 2nd floor walk-up office • Excellent parking with 90± dedicated stalls • Strong Tenant mix featuring established restaurant/pub, medical users and more • Opportunity for pylon signage and/or exterior signage. • Great corner location fronting 119 St and 111 Avenue • Proximity to residential areas of Queen Mary Park, Westmount and Inglewood