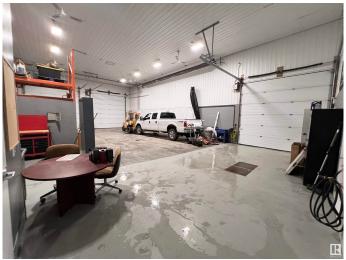

#### \$0

0 Bedroom, 0.00 Bathroom, Industrial on 0.00 Acres

Acheson Industrial, Rural Parkland County, AB

Location, Location! A rare lease opportunity in the well known Acheson industrial park. This 4,000 SF freestanding warehouse sits on a fully fenced and secure yard, ideal for businesses needing space, quick access to major routes, and high visibility from Highway 16A. 3 OH bay doors, 2 at back 14x14 and 1 on side 12x12. Freestanding buildings with yard space do not come up often in Acheson.