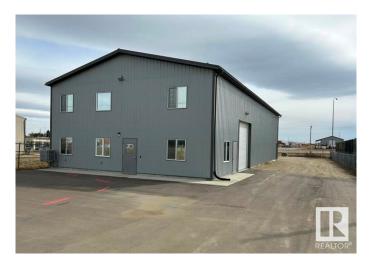

#### \$0

0 Bedroom, 0.00 Bathroom, Industrial on 0.00 Acres

Acheson Industrial, Rural Parkland County, AB

Location, Location! A rare lease opportunity in the well known Acheson industrial park. This 4,000 SF freestanding warehouse sits on a fully fenced and secure yard, ideal for businesses needing space, quick access to major routes, and high visibility from Highway 16A. 3 OH bay doors, 2 at back 14x14 and 1 on side 12x12. Freestanding buildings with yard space do not come up often in Acheson.

Built in 2019