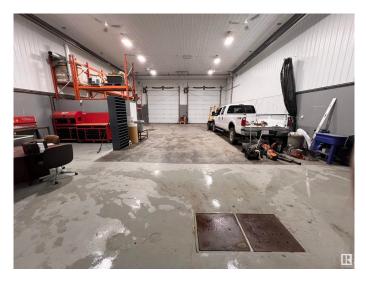

#### \$0

0 Bedroom, 0.00 Bathroom, Industrial on 0.00 Acres

Acheson Industrial, Rural Parkland County, AB

Location, Location! A rare lease opportunity in the well known Acheson industrial park. This 4,000 SF freestanding warehouse sits on a fully fenced and secure yard, ideal for businesses needing space, quick access to major routes, and high visibility from Highway 16A. 3 OH bay doors, 2 at back 14x14 and 1 on side 12x12. Freestanding buildings with yard space do not come up often in Acheson.