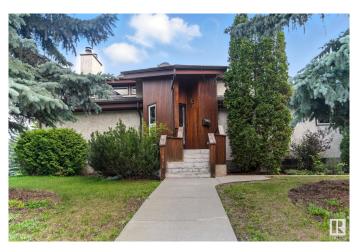

### \$1,220,000

4 Bedroom, 3.50 Bathroom, 2,799 sqft Single Family on 0.00 Acres

Windsor Park (Edmonton), Edmonton, AB

Unique home on .24 acres across from park/green space. Additions and updates were done in the early 1980s. The kitchen offers plenty of storage, an eating nook and a back door to a large deck and mature yard. Separate sunken dining room off of the kitchen. Large bright living room with hardwood flooring and vaulted ceiling. In addition to the powder room, there are 2 bedrooms on the main. One could be an office and the other has an ensuite and a den attached with patio doors to the deck. Upstairs, you will find a bonus room and 2 bedrooms, one with a large ensuite and walk-in closet. The laundry area, cold room, storage room, hobby room and rec room can be found in the finished basement. Double attached garage with 2 doors to the backyard. A short commute to downtown and walking distance to many great amenities, the hospitals and campus.