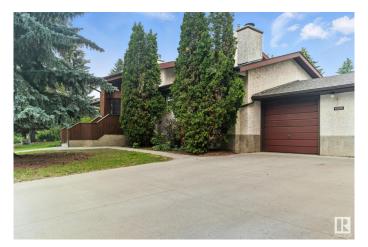

### \$1,220,000

4 Bedroom, 3.50 Bathroom, 2,799 sqft Single Family on 0.00 Acres

Windsor Park (Edmonton), Edmonton, AB

Unique home on .24 acres across from park/green space. Additions and updates were done in the early 1980s. The kitchen offers plenty of storage, an eating nook and a back door to a large deck and mature yard. Separate sunken dining room off of the kitchen. Large bright living room with hardwood flooring and vaulted ceiling. In addition to the powder room, there are 2 bedrooms on the main. One could be an office and the other has an ensuite and a den attached with patio doors to the deck. Upstairs, you will find a bonus room and 2 bedrooms, one with a large ensuite and walk-in closet. The laundry area, cold room, storage room, hobby room and rec room can be found in the finished basement. Double attached garage with 2 doors to the backyard. A short commute to downtown and walking distance to many great amenities, the hospitals and campus.