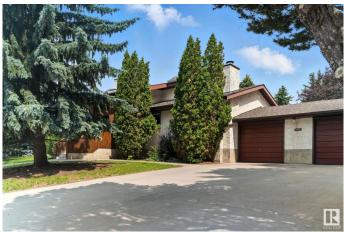

### \$1,220,000

4 Bedroom, 3.50 Bathroom, 2,799 sqft Single Family on 0.00 Acres

Windsor Park (Edmonton), Edmonton, AB

Unique home on .24 acres across from park/green space. Additions and updates were done in the early 1980s. The kitchen offers plenty of storage, an eating nook and a back door to a large deck and mature yard. Separate sunken dining room off of the kitchen. Large bright living room with hardwood flooring and vaulted ceiling. In addition to the powder room, there are 2 bedrooms on the main. One could be an office and the other has an ensuite and a den attached with patio doors to the deck. Upstairs, you will find a bonus room and 2 bedrooms, one with a large ensuite and walk-in closet. The laundry area, cold room, storage room, hobby room and rec room can be found in the finished basement. Double attached garage with 2 doors to the backyard. A short commute to downtown and walking distance to many great amenities, the hospitals and campus.