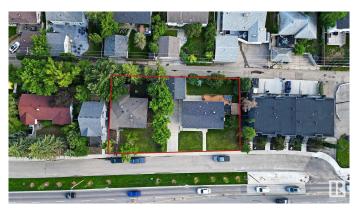

## \$1,100,000

0 Bedroom, 0.00 Bathroom, Single Family on 0.00 Acres

Glenora, Edmonton, AB

ONCE IN A LIFETIME GLENORA OPPORTUNITY. Walking distance to LRT & affluent amenities. Purchase these properties in combination for a total of 1225M2 of prime redevelopment space. Capitalize on city designation for Priority Growth in a Primary Corridor. Both properties are currently rented! Rent & hold until you are ready to redevelop this parcel! Properties together boast 157 ft on north (alley) side. 154 ft frontage. West side 74ft. Eastside 88 ft. Buyer and/or representation to confirm all measurements. RM 23 Zoning. Rent & Hold. Rent and Develop. The possibilities are endless. Properties are sold as is where is. Nearby walking trails, excellent schools, bus routes/LRT, downtown only minutes away...take advantage of endless opportunities in this stellar mature neighborhood in a city bustling with growth & opportunity. This sought after neighborhood will bring strong rents for your rental portfolio while being a potential project for CHMC MLI Financing. Edmonton's future is bustling...be a part of it!

# **Community Information**

Address 13915 13919 102 Avenue

Area Edmonton
Subdivision Glenora

City Edmonton
County ALBERTA

Province AB

Postal Code T5N 0P5