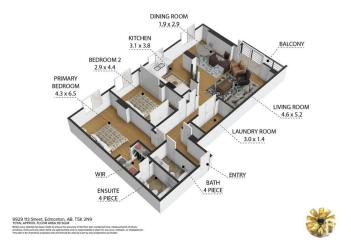

#### \$269,900

2 Bedroom, 2.00 Bathroom, 1,075 sqft Condo / Townhouse on 0.00 Acres

WîhkwÃantôwin, Edmonton, AB

LOCATION LOCATION! Perfectly situated on a quiet street 1 block from the beautiful River Valley in the highly sought after community of the Tretheway, this stunning 2 bedroom, 2 FULL bath home does not disappoint! Located on the 4th floor and boasting over 1070 sq ft, this SPACIOUS home includes HARDWOOD flooring, an abundance of NATURAL light, MASSIVE balcony, and in-suite LAUNDRY. This home has been meticulously cared for and the PRIDE OF OWNERSHIP shows everywhere you look. Property amenities include: pet friendly, underground parking, gym, sauna, and recreational room. Welcome Home!