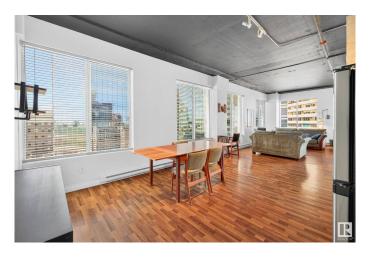

#### \$159,900

1 Bedroom, 1.00 Bathroom, 578 sqft Condo / Townhouse on 0.00 Acres

Downtown (Edmonton), Edmonton, AB

12th floor, FULLY FURNISHED and TURN-KEY READY CORNER-UNIT LOFT! INCREDIBLE INVESTMENT or FIRST TIME buyer OPPORTUNITY! AIRBNB COOPERATIVE building with an already high track record to maximize CASHFLOW! This unit has a current 4.8/5 rating with plenty of stellar reviews! AIR CONDITIONING, STUNNING 12th floor VIEWS, RARE and VALUABLE separate STORAGE, character BRICK walls and 6 LARGE WINDOWS! Stainless steel appliances, rustic decor and FULLY FURNISHED. Almost 600sqft and located perfectly with LRT access to everywhere you need to go, U of A, NAIT, Grant Macewan or throughout the core of Downtown. Steps to the River Valley, shops, restaurants its hard to beat the VALUE this property has to offer!