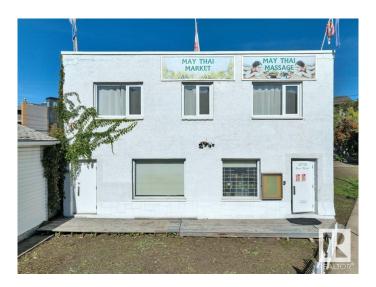

# \$700,000 - 12758 Fort Road, Edmonton

MLS® #E4445548

## \$700,000

0 Bedroom, 0.00 Bathroom, Retail on 0.00 Acres

Belvedere, Edmonton, AB

Prime Commercial Opportunity! Located in a developing area with new infrastructure and residential growth. This versatile high exposure property offers endless potential for business owners and investors alike. It's currently set up as a 2 storey mixed use building with a retail store with washrooms on the main & a reception area, individual treatment rooms, washroom w/shower & staff room upstairs. It can easily be converted to suit a variety of business types, including service, office spaces, or transformed to suit your unique vision. It has convenient on-site parking, and is accessible from major roads and public transportation, enhancing its appeal for a wide range of businesses. With the surrounding area undergoing revitalization and growth, this commercial property provides an excellent opportunity for future development or expansion.