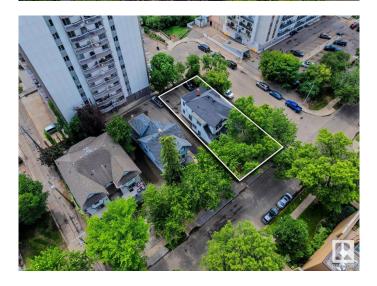

## \$1,500,000

0 Bedroom, 0.00 Bathroom, Single Family on 0.00 Acres

Wîhkwêntôwin, Edmonton, AB

ONCE IN A LIFETIME OPPORTUNITY half a block from the River Valley and walking distance to LRT & the University of Alberta. Purchase this 50â€<sup>™</sup>x100' property in combination with 11223 99 AV NW (SEPARATE LISTING) for a total of 100â€<sup>™</sup> x 100â€<sup>™</sup> (10,000 sq.ft) of prime redevelopment space under the Cityâ€<sup>™</sup>s new zoning bylaws. Capitalize on spectacular River Valley views. Both properties are currently rented until you are ready to redevelop this parcel!