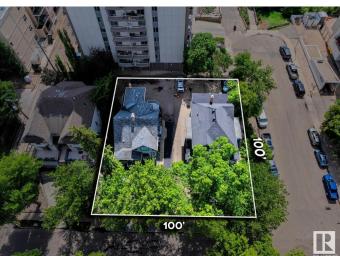

## \$1,500,000

0 Bedroom, 0.00 Bathroom, Single Family on 0.00 Acres

Wîhkwêntôwin, Edmonton, AB

ONCE IN A LIFETIME OPPORTUNITY half a block from the River Valley and walking distance to LRT & the University of Alberta. Purchase this 50â€<sup>™</sup>x100' property in combination with 11223 99 AV NW (SEPARATE LISTING) for a total of 100â€<sup>™</sup> x 100â€<sup>™</sup> (10,000 sq.ft) of prime redevelopment space under the Cityâ€<sup>™</sup>s new zoning bylaws. Capitalize on spectacular River Valley views. Both properties are currently rented until you are ready to redevelop this parcel!