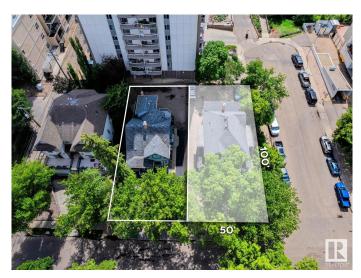

## \$1,500,000

0 Bedroom, 0.00 Bathroom, Single Family on 0.00 Acres

Wîhkwêntôwin, Edmonton, AB

ONCE IN A LIFETIME OPPORTUNITY half a block from the River Valley and walking distance to LRT & the University of Alberta. Purchase this 50â€<sup>™</sup>x100' property in combination with 11223 99 AV NW (SEPARATE LISTING) for a total of 100â€<sup>™</sup> x 100â€<sup>™</sup> (10,000 sq.ft) of prime redevelopment space under the Cityâ€<sup>™</sup>s new zoning bylaws. Capitalize on spectacular River Valley views. Both properties are currently rented until you are ready to redevelop this parcel!