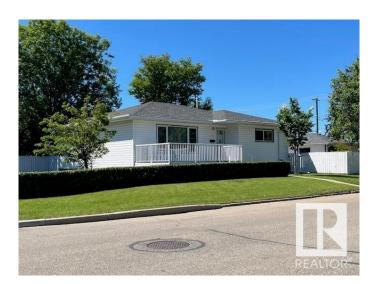

three bedroom bungalow with finish basement is an excellent condition and very clean. A classic floor plan that emphasizes useable space and family living. The owner has continually made upgrades over the years, including, new 35 year shingles in 2011, new energy efficient vinyl windows in 2009. Basement redone in the mid 1990s at the same time as the bathrooms and kitchen. Upgraded attic insulation in 2004, new hot water tank in 2016, new high-efficiency furnace in 2019. Newer flooring in kitchen, bathroom and hallway in 2016. The oversized 22×24 detached garage is finished with newer man door in 2025 and new overhead door in 2018.



## **Essential Information**

MLS® # E4445424 Price \$474,900

Bedrooms 4

Bathrooms 2.00

Full Baths 2

Square Footage 1,248

Acres 0.00

Year Built 1967







Type Single Family

Sub-Type Detached Single Family

Style Bungalow Status Active

## **Community Information**

Address 15103 92 Avenue

Area Edmonton
Subdivision Jasper Park
City Edmonton
County ALBERTA

Province AB

Postal Code T5R 5B7

## **Amenities**

Amenities Deck, See Remarks

Parking Double Garage Detached

## Interior

Appliances Dishwasher-Built-In, Dryer, Freezer, Garage Control, Garage Opener,

Refrigerator, Storage Shed, Stove-Electric, Washer, Window Coverings

Heating Forced Air-1, Natural Gas

Fireplaces Tile Surround

Stories 2

Has Basement Yes

Basement Full, Finished

## **Exterior**

Exterior Wood, Vinyl

Exterior Features Corner Lot, Fenced, Landscaped, Schools, See Remarks

Roof Asphalt Shingles

Construction Wood, Vinyl

Foundation Concrete Perimeter

## **A