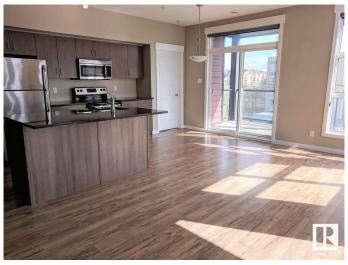

## \$264,999

2 Bedroom, 2.00 Bathroom, 1,117 sqft Condo / Townhouse on 0.00 Acres

Queen Mary Park, Edmonton, AB

With over 1100 sq ft of living space, this 2 bedroom 2 bath corner unit features an open layout, windows throughout and two balconies with no shortage of natural light coming in. The impressive oversize master bedroom features large windows, double closet and a 3 piece ensuite. The secondary bedroom has a walk-in closet with direct access to the bathroom. This unit comes complete with air conditioning, in-suite laundry, stainless steel appliances, quartz countertops, gas hook up for BBQ and 1 titled underground parking stall. Location is everything, walking distance to Brewery District, Grant Mac, Oliver Square and More!