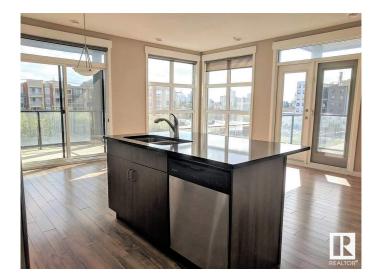

## \$264,999

2 Bedroom, 2.00 Bathroom, 1,117 sqft Condo / Townhouse on 0.00 Acres

Queen Mary Park, Edmonton, AB

With over 1100 sq ft of living space, this 2 bedroom 2 bath corner unit features an open layout, windows throughout and two balconies with no shortage of natural light coming in. The impressive oversize master bedroom features large windows, double closet and a 3 piece ensuite. The secondary bedroom has a walk-in closet with direct access to the bathroom. This unit comes complete with air conditioning, in-suite laundry, stainless steel appliances, quartz countertops, gas hook up for BBQ and 1 titled underground parking stall. Location is everything, walking distance to Brewery District, Grant Mac, Oliver Square and More!