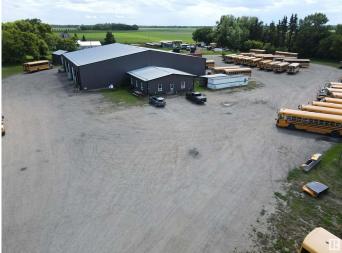

#### **\$0**

0 Bedroom, 0.00 Bathroom, Industrial on 0.00 Acres

None, Rural Parkland County, AB

Available for Lease! This exceptional commercial rental offers 13,600 sq ft of functional space, including a 12,000 sq ft shop and a 1,600 sq ft office, perfectly suited for bus storage, fleet operations, or industrial use. Set on over 14 acres, the property boasts ample parking for buses, trucks, and equipment, with plenty of yard space for maneuvering. This Free Span building is recognized with environmental awards from Parkland County, it features solar power, reflecting a commitment to sustainability and operational efficiency. Conveniently located just 10 minutes south of Stony Plain, with easy access to major transportation routes, this is a prime location for your business.