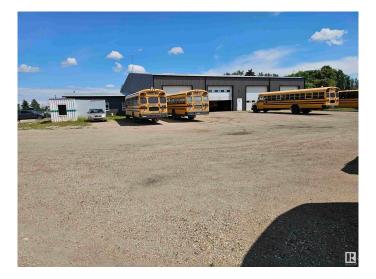

#### **\$0**

0 Bedroom, 0.00 Bathroom, Industrial on 0.00 Acres

None, Rural Parkland County, AB

Available for Lease! This exceptional commercial rental offers 13,600 sq ft of functional space, including a 12,000 sq ft shop and a 1,600 sq ft office, perfectly suited for bus storage, fleet operations, or industrial use. Set on over 14 acres, the property boasts ample parking for buses, trucks, and equipment, with plenty of yard space for maneuvering. This Free Span building is recognized with environmental awards from Parkland County, it features solar power, reflecting a commitment to sustainability and operational efficiency. Conveniently located just 10 minutes south of Stony Plain, with easy access to major transportation routes, this is a prime location for your business.