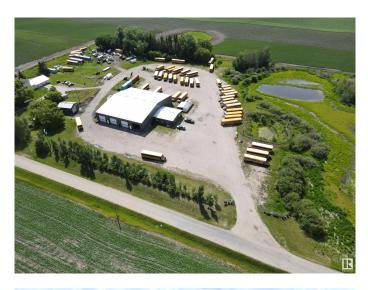

#### **\$0**

0 Bedroom, 0.00 Bathroom, Industrial on 0.00 Acres

None, Rural Parkland County, AB

Available for Lease! This exceptional commercial rental offers 13,600 sq ft of functional space, including a 12,000 sq ft shop and a 1,600 sq ft office, perfectly suited for bus storage, fleet operations, or industrial use. Set on over 14 acres, the property boasts ample parking for buses, trucks, and equipment, with plenty of yard space for maneuvering. This Free Span building is recognized with environmental awards from Parkland County, it features solar power, reflecting a commitment to sustainability and operational efficiency. Conveniently located just 10 minutes south of Stony Plain, with easy access to major transportation routes, this is a prime location for your business.