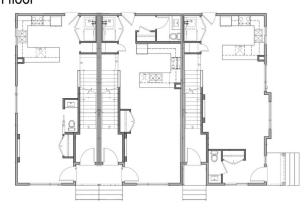

## \$2,200,000

5 Bedroom, 3.50 Bathroom, 4,284 sqft Single Family on 0.00 Acres

Crestwood, Edmonton, AB

Corner Lot. Total 7 Units townhouse in Crestwood for multi-family Investors - great rental portfolio!! High-end "Crestwood" community. Estimated to complete in August, 2026. The 7 units townhouse has 3 Upper units + 3 basement units + 1 garage suite. Total 17 bedrooms, 16 full baths & 3 half-baths. The Upper unit each has 3 beds, 2.5 baths. The basement unit each has 2 bed and 1 bath. Garage suite has a 2 beds & 1 bath. The property is projected to generate approximately \$156,600 in annual gross rent and cap rate of 4.75%. Fully finished and equipped with all appliances and landscaping. Photos are 3D rendering for illustration purpose only. The Project is qualified for CMHC MLI Select program.

Main floor

Year Built 2025

Type Single Family

Sub-Type Tri-Plex
Style 2 Storey
Status Active