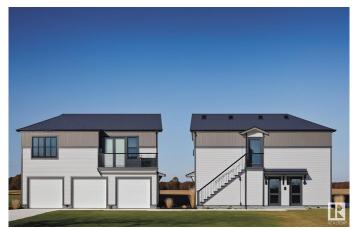

## \$2,200,000

5 Bedroom, 3.50 Bathroom, 4,284 sqft Single Family on 0.00 Acres

Crestwood, Edmonton, AB

Corner Lot. Total 7 Units townhouse in Crestwood for multi-family Investors - great rental portfolio!! High-end "Crestwood" community. Estimated to complete in August, 2026. The 7 units townhouse has 3 Upper units + 3 basement units + 1 garage suite. Total 17 bedrooms, 16 full baths & 3 half-baths. The Upper unit each has 3 beds, 2.5 baths. The basement unit each has 2 bed and 1 bath. Garage suite has a 2 beds & 1 bath. The property is projected to generate approximately \$156,600 in annual gross rent and cap rate of 4.75%. Fully finished and equipped with all appliances and landscaping. Photos are 3D rendering for illustration purpose only. The Project is qualified for CMHC MLI Select program.