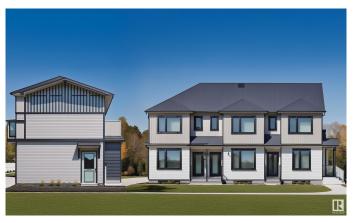

## \$2,200,000

5 Bedroom, 3.50 Bathroom, 4,284 sqft Single Family on 0.00 Acres

Crestwood, Edmonton, AB

Corner Lot. Total 7 Units townhouse in Crestwood for multi-family Investors - great rental portfolio!! High-end "Crestwood" community. Estimated to complete in August, 2026. The 7 units townhouse has 3 Upper units + 3 basement units + 1 garage suite. Total 17 bedrooms, 16 full baths & 3 half-baths. The Upper unit each has 3 beds, 2.5 baths. The basement unit each has 2 bed and 1 bath. Garage suite has a 2 beds & 1 bath. The property is projected to generate approximately \$156,600 in annual gross rent and cap rate of 4.75%. Fully finished and equipped with all appliances and landscaping. Photos are 3D rendering for illustration purpose only. The Project is qualified for CMHC MLI Select program.