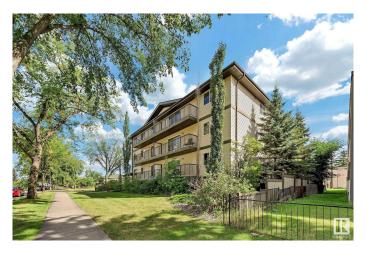

# \$154,900 - 304 11935 106st, Edmonton

MLS® #E4445080

#### \$154,900

2 Bedroom, 1.00 Bathroom, 775 sqft Condo / Townhouse on 0.00 Acres

Westwood (Edmonton), Edmonton, AB

Top floor 775 sqft condo in an unbeatable location! This 2-bedroom, 1-bath unit boasts brand new appliances and is directly across from NAIT and the new LRT system, making it perfect for students or professionals seeking convenience. Enjoy a spacious layout with plenty of natural light, and take advantage of low-maintenance living. The bedrooms are generously sized, and the updated kitchen is perfect for cooking. This prime location offers easy access to downtown, shopping, and more. Don't miss out on this affordable and move-in-ready unit in a fantastic neighborhood!

#### **Exterior**

Exterior Wood, Vinyl

Exterior Features Back Lane, Corner Lot, Playground Nearby, Public Transportation,

Schools, Shopping Nearby

Roof Asphalt Shingles

Construction Wood, Vinyl

Foundation Concrete Perimeter