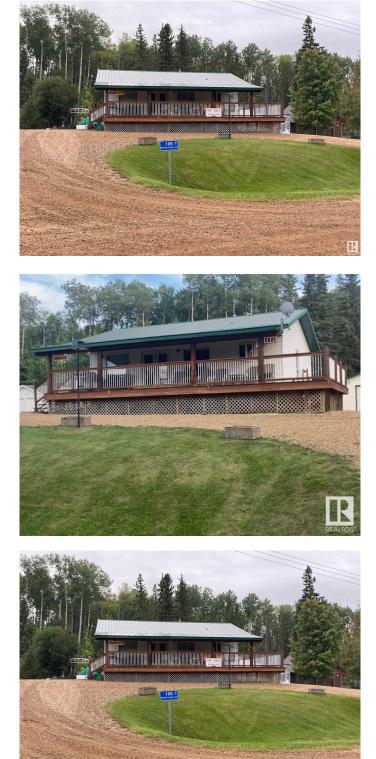

#### \$361,000

3 Bedroom, 1.50 Bathroom, 1,008 sqft Rural on 0.63 Acres

Fawcett lake, Rural Lesser Slave River M.D., AB

Welcome to SERENE country living! The seller is also including 1/4 OWNERSHIP of a **PRIVATE DOCK!** Located in the natural Alberta bush with the most gorgeous sunsets, beautiful beach area, camping and year round fishing. Whether your looking for a weekend retreat or a quiet retirement home, this is a MUST SEE! Right off Fawcett Lake, and the famous Fawcett Lake Resort known for its Walleye fishing, quad country and 4 wheel ATV's, this property is also located on the Trans Canada trail. This gorgeous one owner home comes FULLY FURNISHED, NEVER SMOKED IN, with NO PETS and has been taken care of immaculately. From the metal roof, the spray foam insulation, to the beautiful pine treated deck, pine hardwood throughout the main floor, you see the warmth, care and love throughout. The main floor highlights include Master Bedroom with ensuite, laundry room, second bedroom, kitchen with like new appliances. Basement is FULLY FINISHED with a huge flex room, bar, and another fully furnished bedroom, and bathroom.

## Amenities

Features Bar, Deck, Detectors Smoke, Fire Pit, Front Porch, Insulation-Upgraded, Lake Privileges, No Smoking Home, Parking-Visitor, R.V. Storage, Recreation Room/Centre

### Exterior

| Exterior          | Wood                                                               |
|-------------------|--------------------------------------------------------------------|
| Exterior Features | Backs Onto Park/Trees, Boating, Environmental Reserve, Lake Access |
|                   | Property, Lake View, Landscaped, Private Fishing, Private Setting  |