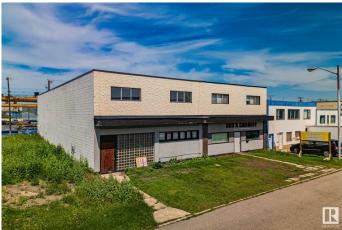

### \$1,250,000

0 Bedroom, 0.00 Bathroom, Industrial on 0.00 Acres

CPR Irvine, Edmonton, AB

BEST FIND this year. Private, unassuming, secure, free-standing, (not a condo) clean building. Just listed. Unusually good CENTRAL location, 1/2 block west of 99 St. Overbuilt concrete block, 13,000 square foot 2 story building. You will appreciate this design flexibility, as You settle into Your new location. Configuring this voluminous space to Your usage is inexpensive, IF You change anything. Extensive office space developed on 2nd floor. Grade level north access loading doors. To be purchased with the lot (e4445287) contiguous to the west, \$150,000. Total of 3 Lots 35mX39.6m=1386m2 or almost 15,000 sq ft. zoned IM. Previous usage for decades was clean furniture manufacturing. There are no major costs to surprise You here. There are multiple forced air furnaces and ducting for materials safety & staff comfort. Upgraded electrical services, many washrooms, etc !

Built in 1963

# Exterior

| Exterior     | Block |
|--------------|-------|
| Construction | Block |