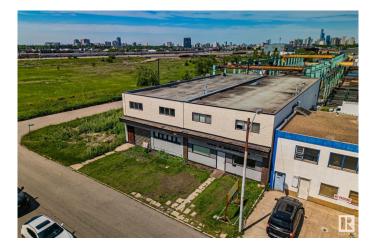

### \$1,250,000

0 Bedroom, 0.00 Bathroom, Industrial on 0.00 Acres

CPR Irvine, Edmonton, AB

BEST FIND this year. Private, unassuming, secure, free-standing, (not a condo) clean building. Just listed. Unusually good CENTRAL location, 1/2 block west of 99 St. Overbuilt concrete block, 13,000 square foot 2 story building. You will appreciate this design flexibility, as You settle into Your new location. Configuring this voluminous space to Your usage is inexpensive, IF You change anything. Extensive office space developed on 2nd floor. Grade level north access loading doors. To be purchased with the lot (e4445287) contiguous to the west, \$150,000. Total of 3 Lots 35mX39.6m=1386m2 or almost 15,000 sq ft. zoned IM. Previous usage for decades was clean furniture manufacturing. There are no major costs to surprise You here. There are multiple forced air furnaces and ducting for materials safety & staff comfort. Upgraded electrical services, many washrooms, etc !

Built in 1963

# Exterior

| Exterior     | Block |
|--------------|-------|
| Construction | Block |