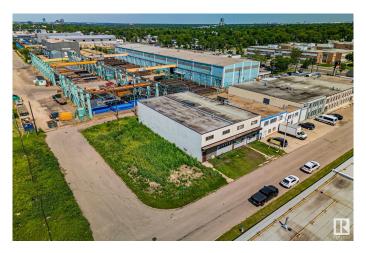

### \$1,250,000

0 Bedroom, 0.00 Bathroom, Industrial on 0.00 Acres

CPR Irvine, Edmonton, AB

BEST FIND this year. Private, unassuming, secure, free-standing, (not a condo) clean building. Just listed. Unusually good CENTRAL location, 1/2 block west of 99 St. Overbuilt concrete block, 13,000 square foot 2 story building. You will appreciate this design flexibility, as You settle into Your new location. Configuring this voluminous space to Your usage is inexpensive, IF You change anything. Extensive office space developed on 2nd floor. Grade level north access loading doors. To be purchased with the lot (e4445287) contiguous to the west, \$150,000. Total of 3 Lots 35mX39.6m=1386m2 or almost 15,000 sq ft. zoned IM. Previous usage for decades was clean furniture manufacturing. There are no major costs to surprise You here. There are multiple forced air furnaces and ducting for materials safety & staff comfort. Upgraded electrical services, many washrooms, etc !

Built in 1963

# Exterior

| Exterior     | Block |
|--------------|-------|
| Construction | Block |