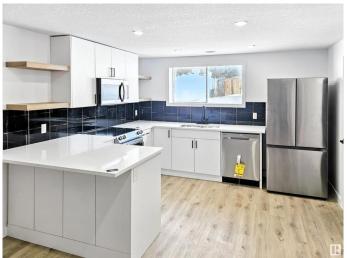

## \$425,000

5 Bedroom, 2.50 Bathroom, 1,121 sqft Single Family on 0.00 Acres

Parkdale (Edmonton), Edmonton, AB

Investor and Family Opportunity in Parkdale! The main floor offers 3 spacious bedrooms and 2 modern bathrooms, perfect for family living. The Legal basement suite, with its own private entrance, 2 large bedrooms, in-suite laundry, and bright oversized windows, ensures strong rental appeal. Both units feature luxury vinyl plank flooring, quartz countertops, brand new appliances, updated plumbing, modern lighting, new kitchens, separate laundry, and ample storage. Located in vibrate Parkdale, enjoy proximity to shopping, schools, parks, public transit, and plenty of parking.

#### Interior

Interior Features ensuite bathroom

Appliances Appliances Negotiable

Heating Forced Air-1, Natural Gas

Stories 2

Has Suite Yes

Has Basement Yes

Basement Full, Finished