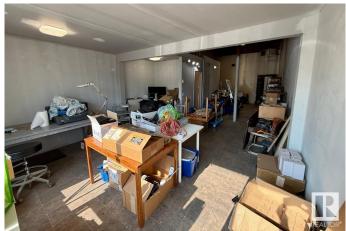

## \$275,000

0 Bedroom, 0.00 Bathroom, Industrial on 0.00 Acres

Rosedale Industrial, Edmonton, AB

This 913 sq.ft. (15' x 62') industrial bay offers a unique opportunity in the Southworks Centre. Constructed with durable concrete block walls, the unit currently features a front man door with windowsâ€"ideal for office or showroom useâ€"but can accommodate an overhead door if needed. There is a 2 piece bathroom. The roof was replaced in 2015, adding peace of mind for future owners. Zoned IH (Major Industrial), this space is well-suited for a variety of heavy industrial uses including manufacturing, storage, distribution, repair, and more. IH zoning supports operations that may produce nuisances like noise, odour, or emissions, making it a rare find for businesses requiring separation from commercial or residential areas. Ideal for users in manufacturing, logistics, or equipment services. And low condo fees! \$139.04/month. Don't miss this versatile and affordable industrial footprint in a well-established complex.