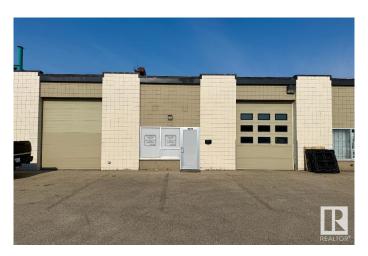

## \$275,000

0 Bedroom, 0.00 Bathroom, Industrial on 0.00 Acres

Rosedale Industrial, Edmonton, AB

This 913 sq.ft. (15' x 62') industrial bay offers a unique opportunity in the Southworks Centre. Constructed with durable concrete block walls, the unit currently features a front man door with windowsâ€"ideal for office or showroom useâ€"but can accommodate an overhead door if needed. There is a 2 piece bathroom. The roof was replaced in 2015, adding peace of mind for future owners. Zoned IH (Major Industrial), this space is well-suited for a variety of heavy industrial uses including manufacturing, storage, distribution, repair, and more. IH zoning supports operations that may produce nuisances like noise, odour, or emissions, making it a rare find for businesses requiring separation from commercial or residential areas. Ideal for users in manufacturing, logistics, or equipment services. And low condo fees! \$139.04/month. Don't miss this versatile and affordable industrial footprint in a well-established complex.