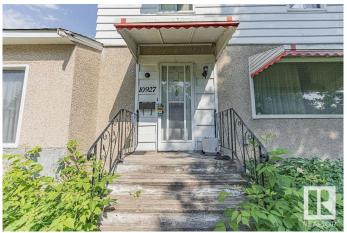

# \$310,000

3 Bedroom, 1.00 Bathroom, 1,496 sqft Single Family on 0.00 Acres

Queen Mary Park, Edmonton, AB

Exciting opportunity in north Queen Mary Park. Built in 1951 this 1495 square foot three bedroom two storey home is a great way to build yourself some equity. Situated on a large 654.59 m2 lot with 14.3m2 frontage the home is in need of a makeover to bring it back to it's best. The main floor has a large west facing living room, formal dining room, eat-in kitchen, and a family room in the previously converted attached garage. The second floor has the primary bedroom, two additional bedrooms and a four piece bathroom. Then the basement has a large family room, laundry, and plenty of storage. Other features include a double detached garage, convenient central location, and quick access to downtown and Kingsway Garden Mall.

#### **Exterior**

Exterior Wood, Stucco

Exterior Features Back Lane, Fenced, Public Transportation, Schools, Shopping Nearby,

See Remarks

Roof Asphalt Shingles

Construction Wood, Stucco

Foundation Concrete Perimeter