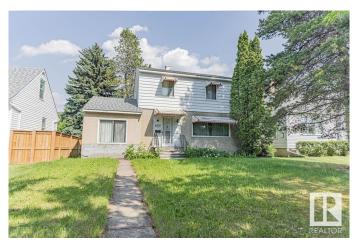

# \$310,000

3 Bedroom, 1.00 Bathroom, 1,496 sqft Single Family on 0.00 Acres

Queen Mary Park, Edmonton, AB

Exciting opportunity in north Queen Mary Park. Built in 1951 this 1495 square foot three bedroom two storey home is a great way to build yourself some equity. Situated on a large 654.59 m2 lot with 14.3m2 frontage the home is in need of a makeover to bring it back to it's best. The main floor has a large west facing living room, formal dining room, eat-in kitchen, and a family room in the previously converted attached garage. The second floor has the primary bedroom, two additional bedrooms and a four piece bathroom. Then the basement has a large family room, laundry, and plenty of storage. Other features include a double detached garage, convenient central location, and quick access to downtown and Kingsway Garden Mall.

#### **Essential Information**

MLS® # E4444283 Price \$310,000

Bedrooms 3

Bathrooms 1.00

Full Baths 1

Square Footage 1,496 Acres 0.00 Year Built 1951

Type Single Family

Sub-Type Detached Single Family

#### **Exterior**

Exterior Wood, Stucco

Exterior Features Back Lane, Fenced, Public Transportation, Schools, Shopping Nearby,

See Remarks

Roof Asphalt Shingles

Construction Wood, Stucco

Foundation Concrete Perimeter