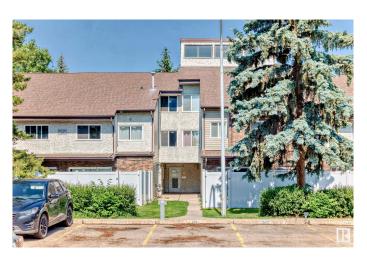

## \$245,000

3 Bedroom, 1.50 Bathroom, 1,670 sqft Condo / Townhouse on 0.00 Acres

West Meadowlark Park, Edmonton, AB

Experience spacious and versatile living in this generously sized unit, perfectly situated near the hospital and everyday conveniences. This well-maintained home features 3 bedrooms, 1.5 bathrooms, and a rare oversized loft with soaring vaulted ceilingsâ€"ideal as a fourth bedroom, home office, or bonus living area. The main floor boasts a bright, open layout with rich hardwood flooring, a modernized kitchen, and a cozy dining space perfect for entertaining. Step outside into your private west-facing backyard, fully enclosed by a 6-foot fence and surrounded by mature treesâ€"offering both privacy and a tranquil outdoor retreat.

## **Essential Information**

MLS® # E4444149 Price \$245,000

Bedrooms 3

Bathrooms 1.50

Full Baths 1

Half Baths 1

Square Footage 1,670

Acres 0.00 Year Built 1970

Type Condo / Townhouse

Sub-Type Townhouse
Style 3 Storey
Status Active

## **Community Information**

Address 21f Meadowlark Village

Area Edmonton

Subdivision West Meadowlark Park

City Edmonton
County ALBERTA

Province AB

Postal Code T5R 5X3

**Amenities** 

Basement None, No Basement

**Exterior** 

Exterior Wood, Brick, Stucco

Exterior Features Fenced, Playground Nearby, Public Swimming Pool, Public

Transportation, Schools, Shopping Nearby, See Remarks

Roof See Remarks

Construction Wood, Brick, Stucco

Foundation See Remarks

**Additional Information** 

Date Listed June 25th, 2025

Days on Market 13

Zoning Zone 22

Condo Fee \$344

DATA IS DEEMED RELIABLE BUT IS NOT GUARANTEED ACCURATE BY THE REALTORS® ASSOCIATION OF EDMONTON. COPYRIGHT 2025 BY THE REALTORS® ASSOCIATION OF EDMONTON. ALL RIGHTS