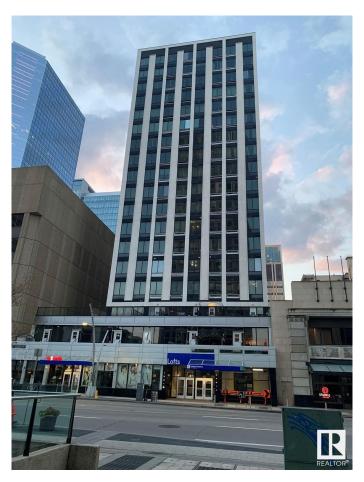

## \$125,000 - 405 10024 Jasper Avenue, Edmonton

MLS® #E4443904

## \$125,000

2 Bedroom, 1.00 Bathroom, 640 sqft Condo / Townhouse on 0.00 Acres

Downtown (Edmonton), Edmonton, AB

This spacious 2-bedroom apartment offers unbeatable convenience in the heart of downtown. With the LRT station just steps away, commuting is effortless. The open-concept layout is filled with natural light, creating a bright and inviting space. A built-in stacked washer and dryer add extra convenience, while low condo fees help keep costs down. Located close to shopping, dining, and entertainment, this home offers the perfect balance of comfort and accessibility.

## **Essential Information**

MLS® # E4443904 Price \$125,000

Bedrooms 2 Bathrooms 1.00

Square Footage 640 Acres 0.00

Year Built 1968

Type Condo / Townhouse Sub-Type Apartment High Rise

Style Loft
Status Active

## **Community Information**

Address 405 10024 Jasper Avenue

Area Edmonton

Subdivision Downtown (Edmonton)

City Edmonton
County ALBERTA

Province AB

Postal Code T5J 1R9

**Amenities** 

# of Stories 19
Stories 1

Has Basement Yes

Basement None, No Basement

**Exterior** 

Exterior Concrete, Stucco

Exterior Features Public Transportation, Shopping Nearby

Roof Tar & amp; Gravel
Construction Concrete, Stucco
Foundation Concrete Perimeter