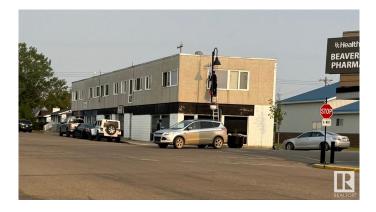

#### \$599,000

0 Bedroom, 0.00 Bathroom, Multi-Family Commercial on 0.00 Acres

Tofield, Tofield, AB

Fully Leased Mixed-Use Property - This well-maintained mixed-use building offers approximately 6,400 sq ft with 5 commercial units on the main floor and 5 residential suites on the upper levelâ€"all fully leased. Each unit features separate utility metering for added efficiency. Recent building improvements include: roof (2013), boiler (2017), hot water tank (2020), Wilo pump (Dec 2022), pressure relief valve and pressure tank (Dec 2023), zone valve (Jan 2024), and laundry dryer (Feb 2025). Located just 40 minutes from southeast Edmonton, this property presents strong income stability and long-term potential.