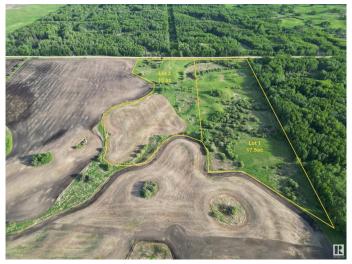

## \$195,000

0 Bedroom, 0.00 Bathroom, Rural on 17.50 Acres

None, Rural Lac Ste. Anne County, AB

What a great country lot. 17.5 acres of a mixture of bush and open space. great place to build your dream home and spend your life amongst Mother nature and all the benefits it provides. ITS ONLY 12 MINUTES FROM WABAMUN AND 8 MINUTES FROM LAC STEANNE

#### **Exterior**

Exterior Features Not Fenced, Private Setting, Rolling Land, Schools, Treed Lot, See

Remarks