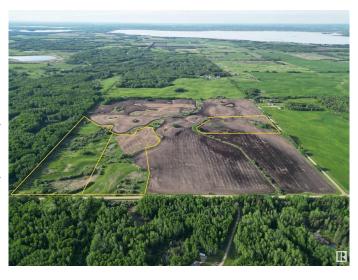

## \$195,000

0 Bedroom, 0.00 Bathroom, Rural on 17.50 Acres

None, Rural Lac Ste. Anne County, AB

What a great country lot. 17.5 acres of a mixture of bush and open space. great place to build your dream home and spend your life amongst Mother nature and all the benefits it provides. ITS ONLY 12 MINUTES FROM WABAMUN AND 8 MINUTES FROM LAC STEANNE

#### **Exterior**

Exterior Features Not Fenced, Private Setting, Rolling Land, Schools, Treed Lot, See

Remarks