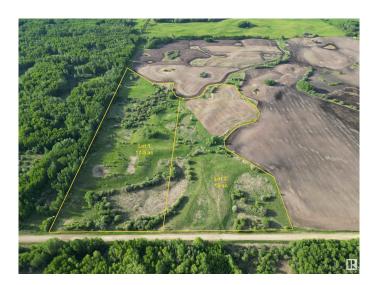

## \$195,000

0 Bedroom, 0.00 Bathroom, Rural on 17.50 Acres

None, Rural Lac Ste. Anne County, AB

What a great country lot. 17.5 acres of a mixture of bush and open space. great place to build your dream home and spend your life amongst Mother nature and all the benefits it provides. ITS ONLY 12 MINUTES FROM WABAMUN AND 8 MINUTES FROM LAC STEANNE

#### **Exterior**

Exterior Features Not Fenced, Private Setting, Rolling Land, Schools, Treed Lot, See

Remarks