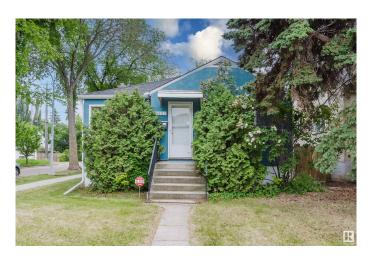

# \$349,900 - 10801 68 Avenue, Edmonton

MLS® #E4442657

#### \$349,900

2 Bedroom, 2.00 Bathroom, 776 sqft Single Family on 0.00 Acres

Allendale, Edmonton, AB

Opportunity knocks in Allendale with this corner lot bungalow priced at just \$349,900. Whether you're looking to secure a rental property in a high-demand neighborhood or planning your next redevelopment project, this home delivers flexibility. With RF3 zoning and a corner lot, the potential for adding a garage suite (buyer to verify) opens doors for future upside. While the home itself is modest and in need of some care, it can generate income right away from tenants who value the location. Steps from transit, schools, and key amenities, the area continues to attract young professionals, students, and developers alike. This hybrid opportunity allows you to rent now, renovate later, or redevelop when readyâ€"exactly the kind of property that holds long-term value in a changing market. A rare find for those with vision, in one of Edmonton's most desirable core communities.