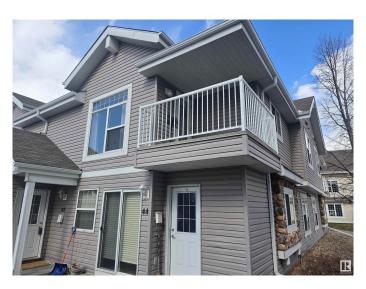

# \$200,000 - 48 150 Edwards Drive, Edmonton

MLS® #E4442635

### \$200,000

2 Bedroom, 1.00 Bathroom, 772 sqft Condo / Townhouse on 0.00 Acres

Ellerslie, Edmonton, AB

Beautiful Condo with Green Views, Vaulted Ceilings & Stylish Finishes This bright and spacious 2-bedroom condo offers comfort, style, and an unbeatable location. Enjoy peaceful green space views from your large private balcony, soaring vaulted ceilings, and beautiful windows that flood the home with natural light. The spacious kitchen features rich maple cabinets, all appliances, and plenty of counter spaceâ€"perfect for cooking and entertaining. You'll love the large bathroom with a deep soaker tub, heated floors, and the convenience of in-suite laundry. A generous primary bedroom and one included parking stall complete this exceptional home.

#### **Exterior**

Exterior Wood, Stone, Vinyl

Exterior Features Backs Onto Park/Trees, Golf Nearby, Playground Nearby, Public

Swimming Pool, Public Transportation, Schools, Shopping Nearby

Roof Asphalt Shingles
Construction Wood, Stone, Vinyl
Foundation Concrete Perimeter