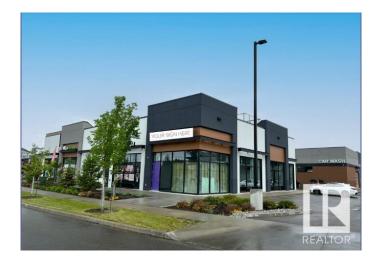

#### \$595,000

0 Bedroom, 0.00 Bathroom, Retail on 0.00 Acres

Chappelle Area, Edmonton, AB

Prime retail corner unit available for purchase or for lease available immediately in Chappelle Square. Located in Canada's Best Growing Community of 2023, Chappelle is home to over 31,000 residents and counting making it the ideal retail opportunity. Chappelle Square features multiple established businesses including a car wash, nail salon, beauty salon and supply store, pizzeria, restaurant, orthodontist, massage clinic, daycare and out of school care and more! The space features a primarily open floor plan with a storage area and a kitchenette.