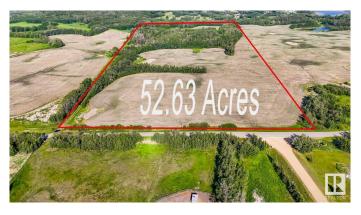

#### \$1,373,000

0 Bedroom, 0.00 Bathroom, Rural on 52.63 Acres

None, Rural Strathcona County, AB

52.63 Acres in Sherwood park( Strathcona County). On RR 231 and North of Ellerslie Road( TWP 514). CITY WATER------Municipal Water available for your Estate Residence plus Shop and a secondary Residence. Backs onto Belvedere Golf Course. Great future holding Parcel!

MLS® # E4442471 Price \$1,373,000

Bathrooms 0.00 Acres 52.63 Type Rural

Sub-Type Vacant Lot/Land

Status Active