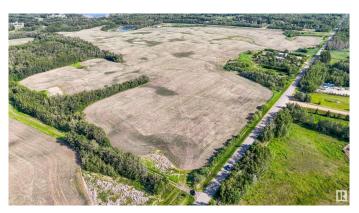

#### \$1,373,000

0 Bedroom, 0.00 Bathroom, Rural on 52.63 Acres

None, Rural Strathcona County, AB

52.63 Acres in Sherwood park( Strathcona County). On RR 231 and North of Ellerslie Road( TWP 514). CITY WATER------Municipal Water available for your Estate Residence plus Shop and a secondary Residence. Backs onto Belvedere Golf Course. Great future holding Parcel!

#### **Exterior**

Exterior Features Golf Nearby, Paved Lane