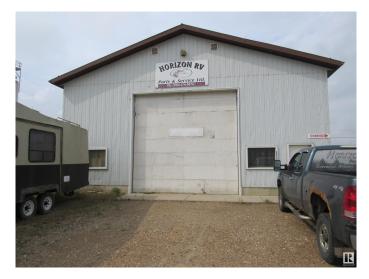

### \$375,000

0 Bedroom, 0.00 Bathroom, Industrial on 0.00 Acres

Barrhead, Barrhead, AB

2800 sqft with 16'x16' overhead door on two lots in Barrhead's Industrial park! The space currently features a retail/parts area, a large shop area as well as loft space that can be utilized for storage or office, the entire building has infloor heat. The possibilities are endless with this well constructed property.

## Exterior

| Exterior     | Metal, Concrete, | Steel Frame |
|--------------|------------------|-------------|
| Construction | Metal, Concrete, | Steel Frame |