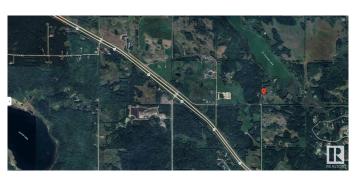

## \$499,000

0 Bedroom, 0.00 Bathroom, Rural on 59.21 Acres

Lac Ste Anne, Rural Lac Ste. Anne County, AB

A Rare Opportunity Near Edmonton â€" appx 60 Acres of Scenic Land! If you're searching for land within an hour of Edmonton, this could be the perfect fit. Spanning nearly 60 acres, the property includes approximately 15 acres of open pasture and 45 acres of fertile farmlandâ€"offering endless potential for hobby farming, recreation, or a future homesite. The land is already equipped with a water well, two tranquil ponds, and a creek that flows through the property. Outdoor enthusiasts will love being just a short walk from Majeau Lake, known for year-round fishing (including Northern Pike) and hunting. Golf lovers can unwind at Rich Valley Golf Course, located nearby with stunning views of the lake and rolling hills. Conveniently situated about 15 minutes from Alberta Beach and the charming town of Onoway, you'll enjoy the perfect balance of peaceful rural living with access to everyday amenities.

# **Community Information**

Address 56529 Rge Road 34

Area Rural Lac Ste. Anne County

Subdivision Lac Ste Anne

City Rural Lac Ste. Anne County

County ALBERTA

Province AB

Postal Code T0E 1A0