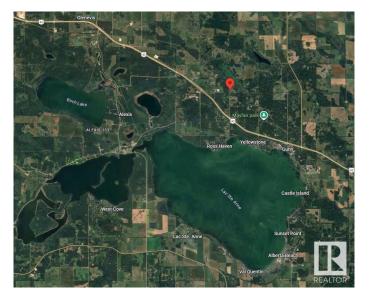

## \$499,000

0 Bedroom, 0.00 Bathroom, Rural on 59.21 Acres

Lac Ste Anne, Rural Lac Ste. Anne County, AB

A Rare Opportunity Near Edmonton â€" appx 60 Acres of Scenic Land! If you're searching for land within an hour of Edmonton, this could be the perfect fit. Spanning nearly 60 acres, the property includes approximately 15 acres of open pasture and 45 acres of fertile farmlandâ€"offering endless potential for hobby farming, recreation, or a future homesite. The land is already equipped with a water well, two tranquil ponds, and a creek that flows through the property. Outdoor enthusiasts will love being just a short walk from Majeau Lake, known for year-round fishing (including Northern Pike) and hunting. Golf lovers can unwind at Rich Valley Golf Course, located nearby with stunning views of the lake and rolling hills. Conveniently situated about 15 minutes from Alberta Beach and the charming town of Onoway, you'll enjoy the perfect balance of peaceful rural living with access to everyday amenities.

# **Community Information**

Address 56529 Rge Road 34

Area Rural Lac Ste. Anne County

Subdivision Lac Ste Anne

City Rural Lac Ste. Anne County

County ALBERTA

Province AB

Postal Code T0E 1A0