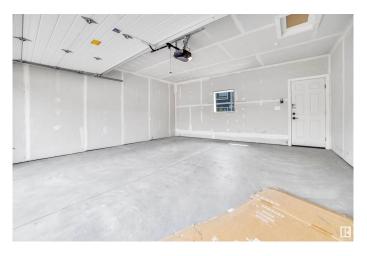

#### \$689,900

5 Bedroom, 4.00 Bathroom, 1,782 sqft Single Family on 0.00 Acres

West Jasper Place, Edmonton, AB

Brand new 1,780+ sq ft single-family home with a detached double car garage and a fully finished legal basement suite. This home is fully fenced, landscaped, and loaded with upgrades. The main floor features a living room, modern kitchen, full bath, and a bedroom/office. Upstairs offers three bedrooms, two full baths, open area and laundry. The legal basement suite adds extra living space or rental potential. Enjoy quartz countertops, luxury vinyl plank, upgraded tiles, carpet, and stainless steel appliances. With 9-foot ceilings and premium finishes throughout, this home offers exceptional value and style. Move-in readyâ€"don't miss this opportunity!

Stories 3

Has Suite Yes

Has Basement Yes

Basement Full, Finished