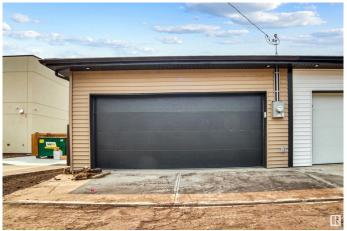

#### \$689,900

5 Bedroom, 4.00 Bathroom, 1,782 sqft Single Family on 0.00 Acres

West Jasper Place, Edmonton, AB

Brand new 1,780+ sq ft single-family home with a detached double car garage and a fully finished legal basement suite. This home is fully fenced, landscaped, and loaded with upgrades. The main floor features a living room, modern kitchen, full bath, and a bedroom/office. Upstairs offers three bedrooms, two full baths, open area and laundry. The legal basement suite adds extra living space or rental potential. Enjoy quartz countertops, luxury vinyl plank, upgraded tiles, carpet, and stainless steel appliances. With 9-foot ceilings and premium finishes throughout, this home offers exceptional value and style. Move-in readyâ€"don't miss this opportunity!

#### **Amenities**

Amenities See Remarks

Parking Double Garage Detached