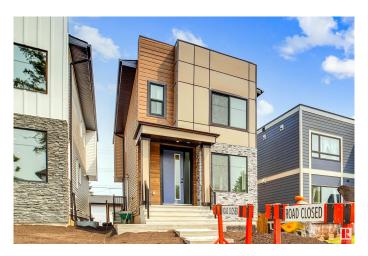

#### \$689,900

5 Bedroom, 4.00 Bathroom, 1,782 sqft Single Family on 0.00 Acres

West Jasper Place, Edmonton, AB

Brand new 1,780+ sq ft single-family home with a detached double car garage and a fully finished legal basement suite. This home is fully fenced, landscaped, and loaded with upgrades. The main floor features a living room, modern kitchen, full bath, and a bedroom/office. Upstairs offers three bedrooms, two full baths, open area and laundry. The legal basement suite adds extra living space or rental potential. Enjoy quartz countertops, luxury vinyl plank, upgraded tiles, carpet, and stainless steel appliances. With 9-foot ceilings and premium finishes throughout, this home offers exceptional value and style. Move-in readyâ€"don't miss this opportunity!

#### **Essential Information**

MLS® # E4442368 Price \$689,900

Bedrooms 5

Bathrooms 4.00

Full Baths 4

Square Footage 1,782 Acres 0.00

Year Built 2025

Type Single Family