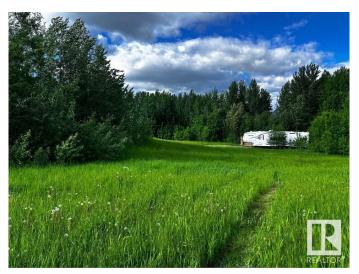

# \$119,000

0 Bedroom, 0.00 Bathroom, Rural on 3.22 Acres

Lakeside Park, Rural Parkland County, AB

3.22 ac of unspoiled land. Currently used for weekend camp trips. Toy Hauler in pics is also available, but not included in the price. The property has not been sprayed for 15 years, so it would also be great for an organic garden. In a subdivision called Lakeside Estates with a close proximity to Johnny's lake. The power and gas are at the property line. There is currently no fence on the property or development permits. Come, build your dream home on a lot with walkout potential!