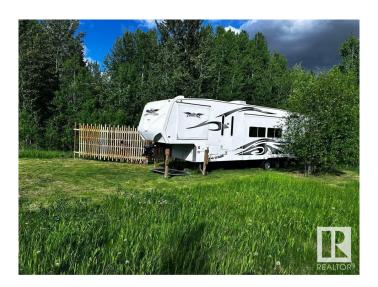

# \$119,000

0 Bedroom, 0.00 Bathroom, Rural on 3.22 Acres

Lakeside Park, Rural Parkland County, AB

3.22 ac of unspoiled land. Currently used for weekend camp trips. Toy Hauler in pics is also available, but not included in the price. The property has not been sprayed for 15 years, so it would also be great for an organic garden. In a subdivision called Lakeside Estates with a close proximity to Johnny's lake. The power and gas are at the property line. There is currently no fence on the property or development permits. Come, build your dream home on a lot with walkout potential!