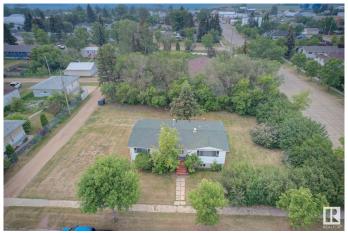

#### \$164,900

2 Bedroom, 1.00 Bathroom, 953 sqft Single Family on 0.00 Acres

Ryley, Ryley, AB

Located in the Village of Ryley, 50 minutes east of Edmonton and Camrose, this home is situated on a large corner lot within walking distance of all the amenities the village has to offer. The main floor of the home features a family-sized living room, a cozy dining area, a galley-style kitchen, a four-piece bathroom, office space, and two good-sized bedrooms. In the back entrance off the kitchen, you have access to your deck (20' x 12') and backyard. It's a peaceful place to have a cup of coffee in the morning or watch an outdoor movie, as the previous owners did on those quiet summer evenings. The basement is ready for development to suit your needs, and the rough-in floor heating is an added perk. The backyard is large enough to add a two-car detached garage. With the village's indoor swimming pool and community center, why not consider "Living the Life of Ryley"

### Interior

Appliances Dishwasher-Built-In, Refrigerator, Stove-Electric

Heating Forced Air-1, Natural Gas

Stories 1

Has Basement Yes

Basement Full, Unfinished