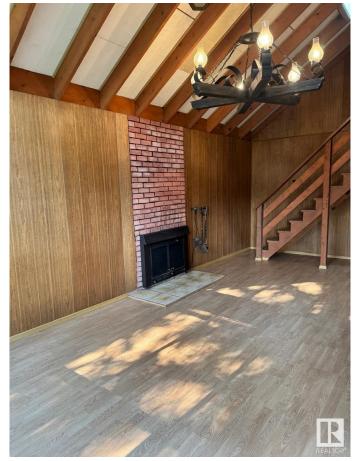

## \$144,900

4 Bedroom, 1.00 Bathroom, 1,109 sqft Rural on 0.20 Acres

Ross Haven, Rural Lac Ste. Anne County, AB

Looking for a classic summer cabin with character and potential? This 2-storey, 4-bedroom cottage in the sought-after Summer Village of Ross Haven might be just the place. It needs workâ€"but with some updates and TLC, it could become the ultimate family getaway. The home features a spacious family room with a wood-burning fireplace, a functional kitchen, and a large front deck right across from the playground and ball diamondâ€"ideal for making summer memories. The lot offers mature trees, open green space for kids to play, and room to park an RV for guests. Inside you'll find a 4-piece bathroom, holding tank, indoor cistern storage, and an electric hot water tankâ€"everything you need for seasonal living. Just a 5-minute walk to the lake and you're in the water. A solid opportunity for the savvy lake buyer willing to roll up their sleeves.