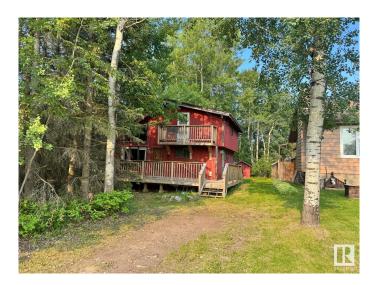

## \$144,900

4 Bedroom, 1.00 Bathroom, 1,109 sqft Rural on 0.20 Acres

Ross Haven, Rural Lac Ste. Anne County, AB

Looking for a classic summer cabin with character and potential? This 2-storey, 4-bedroom cottage in the sought-after Summer Village of Ross Haven might be just the place. It needs workâ€"but with some updates and TLC, it could become the ultimate family getaway. The home features a spacious family room with a wood-burning fireplace, a functional kitchen, and a large front deck right across from the playground and ball diamondâ€"ideal for making summer memories. The lot offers mature trees, open green space for kids to play, and room to park an RV for guests. Inside you'll find a 4-piece bathroom, holding tank, indoor cistern storage, and an electric hot water tankâ€"everything you need for seasonal living. Just a 5-minute walk to the lake and you're in the water. A solid opportunity for the savvy lake buyer willing to roll up their sleeves.