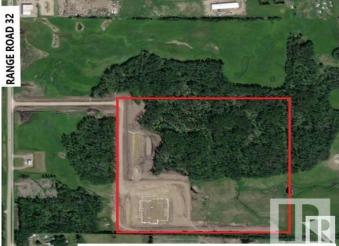

### \$960,000

0 Bedroom, 0.00 Bathroom, Industrial on 0.00 Acres

Lac Ste Anne, Rural Lac Ste. Anne County, AB

JUDICIAL SALE. Welcome to Lac St Anne County! This 59.8 acre parcel of Industrial Zoned land is located along Range Road 32, south of Alberta Beach, just north of Highway 633 and just 5 minutes west of Highway 43. Access to the site includes paved roadways to the main driveway. What can be done on this site? Potential use can include manufacturing, industrial plant and warehousing. This property includes clearing of approximately 6 acres for building footings, private road construction to the property off Range Road 32, storm water pond construction and public road construction. There is a municipal water transfer station on a lot west of the property along Range Road 32 with future potential to have municipal services onsite. Possibilities for future subdivision. The property is partially treed and surrounded by agricultural and industrial properties and sits adjacent to the community of Alberta Beach.

Property Lines Approximate - Not Guaranteed

Property Lines Approximate - Not Guaranteed

Built in 2025