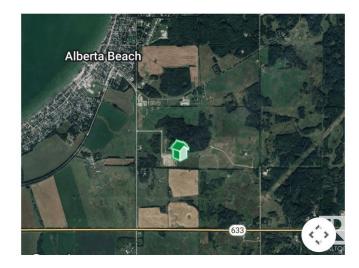

### \$960,000

0 Bedroom, 0.00 Bathroom, Industrial on 0.00 Acres

Lac Ste Anne, Rural Lac Ste. Anne County, AB

JUDICIAL SALE. Welcome to Lac St Anne County! This 59.8 acre parcel of Industrial Zoned land is located along Range Road 32, south of Alberta Beach, just north of Highway 633 and just 5 minutes west of Highway 43. Access to the site includes paved roadways to the main driveway. What can be done on this site? Potential use can include manufacturing, industrial plant and warehousing. This property includes clearing of approximately 6 acres for building footings, private road construction to the property off Range Road 32, storm water pond construction and public road construction. There is a municipal water transfer station on a lot west of the property along Range Road 32 with future potential to have municipal services onsite. Possibilities for future subdivision. The property is partially treed and surrounded by agricultural and industrial properties and sits adjacent to the community of Alberta Beach.