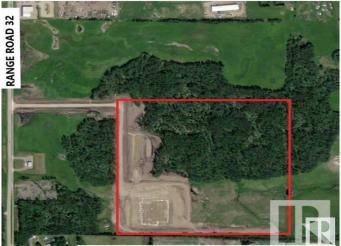

### \$960,000

0 Bedroom, 0.00 Bathroom, Industrial on 0.00 Acres

Lac Ste Anne, Rural Lac Ste. Anne County, AB

JUDICIAL SALE. Welcome to Lac St Anne County! This 59.8 acre parcel of Industrial Zoned land is located along Range Road 32, south of Alberta Beach, just north of Highway 633 and just 5 minutes west of Highway 43. Access to the site includes paved roadways to the main driveway. What can be done on this site? Potential use can include manufacturing, industrial plant and warehousing. This property includes clearing of approximately 6 acres for building footings, private road construction to the property off Range Road 32, storm water pond construction and public road construction. There is a municipal water transfer station on a lot west of the property along Range Road 32 with future potential to have municipal services onsite. Possibilities for future subdivision. The property is partially treed and surrounded by agricultural and industrial properties and sits adjacent to the community of Alberta Beach.

Property Lines Approximate - Not Guaranteed

Property Lines Approximate - Not Guaranteed

Built in 2025