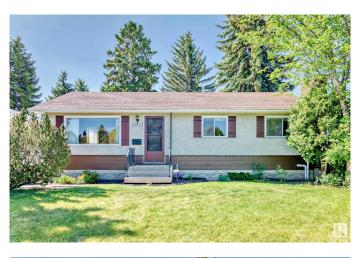

# \$365,000 - 10923 135a Avenue, Edmonton

MLS® #E4441556

#### \$365,000

3 Bedroom, 1.50 Bathroom, 1,038 sqft Single Family on 0.00 Acres

Rosslyn, Edmonton, AB

Discover this well-maintained family bungalow, lovingly cared for by a long-term owner! Upstairs features 3 comfortable bedrooms and a 4-piece bath, perfect for family living. Enjoy cooking in the large eat-in kitchen with tons of storage, and entertaining in the dining room. The home showcases retro charm with unique elements like the lighting fixtures and a stunning living room feature wall, echoed in the large basement recreation room - ideal for entertaining, playing, or relaxing. Enjoy your own indoor planter with grow lights for year-round greenery and a wood burning fireplace for cozy gatherings. Step outside to a huge deck, surrounded by mature trees and beautiful landscaping - perfect for outdoor dinners with company. An oversized garage offers ample storage and workspace. This rare gem blends classic character with modern comfort and is situated in the family friendly Rosslyn neighborhood. Close to schools, shopping, playgrounds, transit and both 137Ave and 97St for easy commuting.

Built in 1961