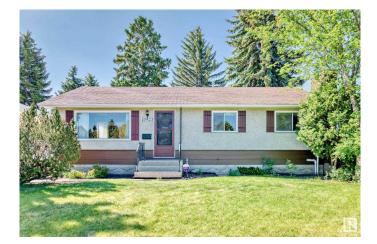

#### \$365,000

3 Bedroom, 1.50 Bathroom, 1,038 sqft Single Family on 0.00 Acres

Rosslyn, Edmonton, AB

Discover this well-maintained family bungalow, lovingly cared for by a long-term owner! Upstairs features 3 comfortable bedrooms and a 4-piece bath, perfect for family living. Enjoy cooking in the large eat-in kitchen with tons of storage, and entertaining in the dining room. The home showcases retro charm with unique elements like the lighting fixtures and a stunning living room feature wall, echoed in the large basement recreation room - ideal for entertaining, playing, or relaxing. Enjoy your own indoor planter with grow lights for year-round greenery and a wood burning fireplace for cozy gatherings. Step outside to a huge deck, surrounded by mature trees and beautiful landscaping - perfect for outdoor dinners with company. An oversized garage offers ample storage and workspace. This rare gem blends classic character with modern comfort and is situated in the family friendly Rosslyn neighborhood. Close to schools, shopping, playgrounds, transit and both 137Ave and 97St for easy commuting.

#### Exterior

| Exterior          | Wood, Stucco                                    |
|-------------------|-------------------------------------------------|
| Exterior Features | Back Lane, Fenced, Playground Nearby, Treed Lot |
| Roof              | Asphalt Shingles                                |
| Construction      | Wood, Stucco                                    |