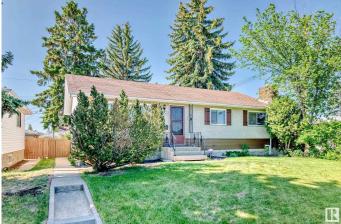

#### \$365,000

3 Bedroom, 1.50 Bathroom, 1,038 sqft Single Family on 0.00 Acres

Rosslyn, Edmonton, AB

Discover this well-maintained family bungalow, lovingly cared for by a long-term owner! Upstairs features 3 comfortable bedrooms and a 4-piece bath, perfect for family living. Enjoy cooking in the large eat-in kitchen with tons of storage, and entertaining in the dining room. The home showcases retro charm with unique elements like the lighting fixtures and a stunning living room feature wall, echoed in the large basement recreation room - ideal for entertaining, playing, or relaxing. Enjoy your own indoor planter with grow lights for year-round greenery and a wood burning fireplace for cozy gatherings. Step outside to a huge deck, surrounded by mature trees and beautiful landscaping - perfect for outdoor dinners with company. An oversized garage offers ample storage and workspace. This rare gem blends classic character with modern comfort and is situated in the family friendly Rosslyn neighborhood. Close to schools, shopping, playgrounds, transit and both 137Ave and 97St for easy commuting.

#### Exterior

| Exterior          | Wood, Stucco                                    |
|-------------------|-------------------------------------------------|
| Exterior Features | Back Lane, Fenced, Playground Nearby, Treed Lot |
| Roof              | Asphalt Shingles                                |
| Construction      | Wood, Stucco                                    |