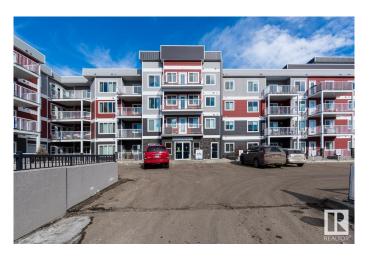

## \$179,990

1 Bedroom, 1.00 Bathroom, 700 sqft Condo / Townhouse on 0.00 Acres

Rutherford (Edmonton), Edmonton, AB

Mint condition! This 3rd floor one bedroom one den unit at Crossroads of Rutherford offers modern open concept. South facing living room, bedroom and balcony. Large windows, cool in summer and warm in winter. SS appliances in the kitchen, huge counter with breakfast nook. very good size master bedroom with spacious closet. Separate den for office use or second bedroom choice. 4-pc bath included. In room Laundry. Titled Heated underground parking stall. Safe and well managed complex. Walking distance to good school as well as lots of amenities. Easy access to Henday, Highway 2.

## **Essential Information**

MLS® # E4441444 Price \$179,990

Bedrooms 1

Bathrooms 1.00

Full Baths 1

Square Footage 700 Acres 0.00

Year Built 2014

Type Condo / Townhouse