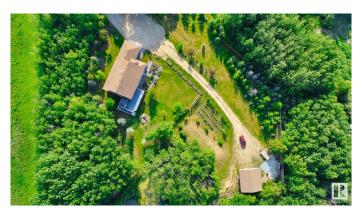

### \$799,500

4 Bedroom, 3.00 Bathroom, 1,611 sqft Rural on 4.94 Acres

None, Rural Leduc County, AB

Welcome to this beautiful 4-bedroom, 3-bathroom hillside bungalow, built by Homexx in 2006, offering 1610.97 sq/ft of thoughtfully designed living space. Located on 4.94 acres in Leduc County, this home features an open concept layout with vaulted ceilings, oak cabinets, and matching trim throughout the home. Enjoy the peaceful ambiance with your very own fish pond and the convenience of a 3500-gallon cistern. New quartz countertops in kitchen and bathroom. Multiple fruit trees and shrubs throughout the property. The fully finished walkout basement boasts a huge family room, ideal for relaxation or entertaining. This property also includes both a double attached garage and a double detached garage for all your storage needs. Just 18 minutes from the Anthony Henday, you'II enjoy the perfect blend of privacy and accessibility. This stunning property could be yours!

#### **Exterior**

Exterior Wood

Exterior Features Fruit Trees/Shrubs, Hillside, Stream/Pond, Treed Lot

Construction Wood

Foundation Concrete Perimeter