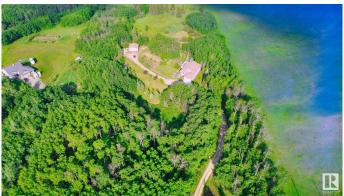

### \$799,500

4 Bedroom, 3.00 Bathroom, 1,611 sqft Rural on 4.94 Acres

None, Rural Leduc County, AB

Welcome to this beautiful 4-bedroom, 3-bathroom hillside bungalow, built by Homexx in 2006, offering 1610.97 sq/ft of thoughtfully designed living space. Located on 4.94 acres in Leduc County, this home features an open concept layout with vaulted ceilings, oak cabinets, and matching trim throughout the home. Enjoy the peaceful ambiance with your very own fish pond and the convenience of a 3500-gallon cistern. New quartz countertops in kitchen and bathroom. Multiple fruit trees and shrubs throughout the property. The fully finished walkout basement boasts a huge family room, ideal for relaxation or entertaining. This property also includes both a double attached garage and a double detached garage for all your storage needs. Just 18 minutes from the Anthony Henday, you'II enjoy the perfect blend of privacy and accessibility. This stunning property could be yours!

#### **Exterior**

Exterior Wood

Exterior Features Fruit Trees/Shrubs, Hillside, Stream/Pond, Treed Lot

Construction Wood

Foundation Concrete Perimeter