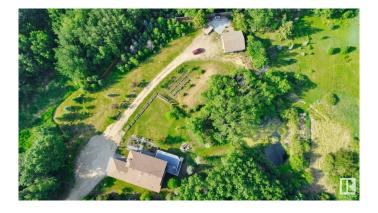

### \$799,500

4 Bedroom, 3.00 Bathroom, 1,611 sqft Rural on 4.94 Acres

None, Rural Leduc County, AB

Welcome to this beautiful 4-bedroom, 3-bathroom hillside bungalow, built by Homexx in 2006, offering 1610.97 sq/ft of thoughtfully designed living space. Located on 4.94 acres in Leduc County, this home features an open concept layout with vaulted ceilings, oak cabinets, and matching trim throughout the home. Enjoy the peaceful ambiance with your very own fish pond and the convenience of a 3500-gallon cistern. New quartz countertops in kitchen and bathroom. Multiple fruit trees and shrubs throughout the property. The fully finished walkout basement boasts a huge family room, ideal for relaxation or entertaining. This property also includes both a double attached garage and a double detached garage for all your storage needs. Just 18 minutes from the Anthony Henday, you'II enjoy the perfect blend of privacy and accessibility. This stunning property could be yours!

#### **Exterior**

Exterior Wood

Exterior Features Fruit Trees/Shrubs, Hillside, Stream/Pond, Treed Lot

Construction Wood

Foundation Concrete Perimeter