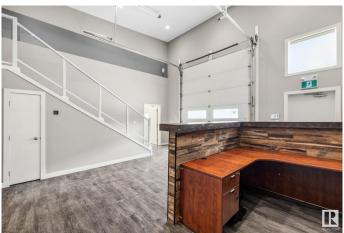

### \$620,000

0 Bedroom, 0.00 Bathroom, Industrial on 0.00 Acres

Lewis Farms Industrial, Edmonton, AB

2 Commercial storage bays side by side, joined by a man door. Both units have 12'x14' overhead doors. Suitable for small business. storage .Conveniently located in the West near HWY 16A and Anthony Henday for easy access. Unit 2 is fully finished office space that includes 2 offices on the main, 2 pc bathroom, hot water on demand, a kitchen w/ refrigerator, dishwasher, sink, a microwave, and a storage room. Upstairs in unit #2 - a finished mezzanine featuring an open area, and a closed office space behind it. Floors are LVP, the unit is wired for sound and automated lighting installed. The overhead door has a massive screen attached to allow air flow when opened. Unit #3 has its own 12'x14' overhead door, a storage room with b/i shelving, on the main floor., the mezzanine (2nd floor) is open for storage. No running water in this unit. All units have access to a finished club house. Condo fee includes power, natural gas, maintenance to common prop., security, snow removal, insurance and reserve fund.