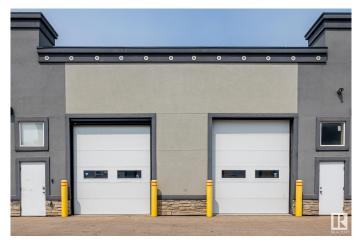

### \$620,000

0 Bedroom, 0.00 Bathroom, Industrial on 0.00 Acres

Lewis Farms Industrial, Edmonton, AB

2 Commercial storage bays side by side, joined by a man door. Both units have 12'x14' overhead doors. Suitable for small business. storage .Conveniently located in the West near HWY 16A and Anthony Henday for easy access. Unit 2 is fully finished office space that includes 2 offices on the main, 2 pc bathroom, hot water on demand, a kitchen w/ refrigerator, dishwasher, sink, a microwave, and a storage room. Upstairs in unit #2 - a finished mezzanine featuring an open area, and a closed office space behind it. Floors are LVP, the unit is wired for sound and automated lighting installed. The overhead door has a massive screen attached to allow air flow when opened. Unit #3 has its own 12'x14' overhead door, a storage room with b/i shelving, on the main floor., the mezzanine (2nd floor) is open for storage. No running water in this unit. All units have access to a finished club house. Condo fee includes power, natural gas, maintenance to common prop., security, snow removal, insurance and reserve fund.