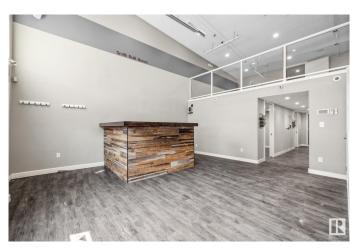

### \$620,000

0 Bedroom, 0.00 Bathroom, Industrial on 0.00 Acres

Lewis Farms Industrial, Edmonton, AB

2 Commercial storage bays side by side, joined by a man door. Both units have 12'x14' overhead doors. Suitable for small business. storage .Conveniently located in the West near HWY 16A and Anthony Henday for easy access. Unit 2 is fully finished office space that includes 2 offices on the main, 2 pc bathroom, hot water on demand, a kitchen w/ refrigerator, dishwasher, sink, a microwave, and a storage room. Upstairs in unit #2 - a finished mezzanine featuring an open area, and a closed office space behind it. Floors are LVP, the unit is wired for sound and automated lighting installed. The overhead door has a massive screen attached to allow air flow when opened. Unit #3 has its own 12'x14' overhead door, a storage room with b/i shelving, on the main floor., the mezzanine (2nd floor) is open for storage. No running water in this unit. All units have access to a finished club house. Condo fee includes power, natural gas, maintenance to common prop., security, snow removal, insurance and reserve fund.