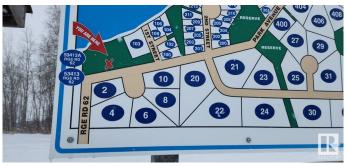

### \$104,900

0 Bedroom, 0.00 Bathroom, Rural on 0.40 Acres

Sherwood Cove, Rural Lac Ste. Anne County, AB

Great opportunity for a large pie shaped .93 acres lot in a beautiful quiet culdesac in Sherwood Cove. This is a great chance to have your weekend getaway 40-50 minutes west of Edmonton. The location has a great view of the lake. Great lake for boating and has playground nearby and golf.

# **Community Information**

Address 53414 Rr 62

Area Rural Lac Ste. Anne County

Subdivision Sherwood Cove

City Rural Lac Ste. Anne County

County ALBERTA

Province AB

Postal Code T0E 0T0