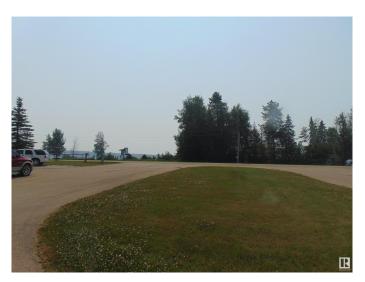

### \$104,900

0 Bedroom, 0.00 Bathroom, Rural on 0.40 Acres

Sherwood Cove, Rural Lac Ste. Anne County, AB

Great opportunity for a large pie shaped .93 acres lot in a beautiful quiet culdesac in Sherwood Cove. This is a great chance to have your weekend getaway 40-50 minutes west of Edmonton. The location has a great view of the lake. Great lake for boating and has playground nearby and golf.

#### **Exterior**

Exterior Features Cul-De-Sac, Lake View, No Back Lane