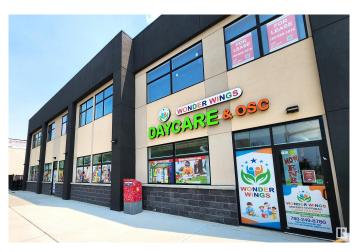

#### \$0

0 Bedroom, 0.00 Bathroom, Retail on 0.00 Acres

Prince Charles, Edmonton, AB

Now Leasing â€" Up to 5,522 sq. ft. of second-floor commercial space on busy 118 Avenue! Join a strong tenant mix including a daycare, dental clinic, and popular restaurant. This high-exposure space is fully demisable into units as small as 1,496 sq. ft., offering flexible options for medical, professional, wellness, or education-based businesses. CB1 zoning allows for a wide variety of uses. Features include optional digital signage (\$) for added visibility, bright open layouts, A/C and plenty of street and rear parking. Located minutes from downtown, vibrant 124 Street, and the growing Blatchford area. PRIME LOCATION . Landlord is offering flexible lease terms and incentives for qualified tenants. Excellent opportunity to grow your business in a high-traffic, established commercial hub. Customize your space and move in quicklyâ€"this won't last long!