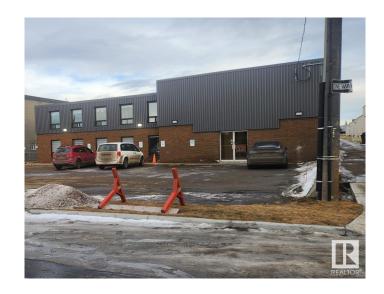

# \$6,300,000 - 8921 50 Street, Edmonton

MLS® #E4441198

## \$6,300,000

0 Bedroom, 0.00 Bathroom, Industrial on 0.00 Acres

Lambton Industrial, Edmonton, AB

22,363 sq. ft. on 3.99 acres. Both buildings include offices, washrooms and open work space. Paved Parking, fenced and secured compound and dual entrance yard with one electric gate. Easy access to the Sherwood Park Freeway,50th Street and 90th Avenue.