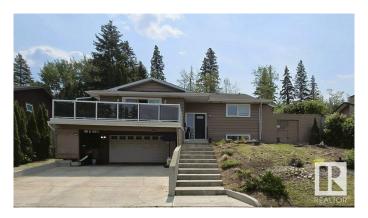

## \$614,900

4 Bedroom, 2.00 Bathroom, 1,693 sqft Single Family on 0.00 Acres

Mills Haven, Sherwood Park, AB

Welcome to this almost 1,700 sq ft hillside bungalow in Mill Havenâ€"where 1970s cool meets modern flair! Backing directly onto Broadmoor Golf Course, this home is built for both relaxing and entertaining. A massive front walkout patio, tiered backyard, and open-concept design offer tons of social space. Inside, over \$40,000 in recent upgrades add major value with fresh flooring, updated lighting, new windows, and crisp paint throughout. You'II love the blend of retro character and sleek finishes! This is more than a homeâ€"it's a vibe.

#### Amenities

Amenities Deck, Detectors Smoke
Parking Double Garage Attached

## **Exterior**

Exterior Wood, Vinyl

Exterior Features Backs Onto Park/Trees, Fenced, Golf Nearby, Schools, Shopping

Nearby

Roof Asphalt Shingles

Construction Wood, Vinyl

Foundation Concrete Perimeter