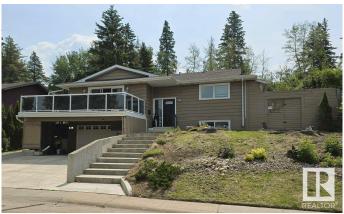

## \$614,900

4 Bedroom, 2.00 Bathroom, 1,693 sqft Single Family on 0.00 Acres

Mills Haven, Sherwood Park, AB

Welcome to this almost 1,700 sq ft hillside bungalow in Mill Havenâ€"where 1970s cool meets modern flair! Backing directly onto Broadmoor Golf Course, this home is built for both relaxing and entertaining. A massive front walkout patio, tiered backyard, and open-concept design offer tons of social space. Inside, over \$40,000 in recent upgrades add major value with fresh flooring, updated lighting, new windows, and crisp paint throughout. You'II love the blend of retro character and sleek finishes! This is more than a homeâ€"it's a vibe.

#### Amenities

Amenities Deck, Detectors Smoke
Parking Double Garage Attached

## **Exterior**

Exterior Wood, Vinyl

Exterior Features Backs Onto Park/Trees, Fenced, Golf Nearby, Schools, Shopping

Nearby

Roof Asphalt Shingles

Construction Wood, Vinyl

Foundation Concrete Perimeter