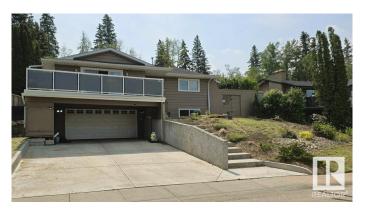

## \$614,900

4 Bedroom, 2.00 Bathroom, 1,693 sqft Single Family on 0.00 Acres

Mills Haven, Sherwood Park, AB

Welcome to this almost 1,700 sq ft hillside bungalow in Mill Havenâ€"where 1970s cool meets modern flair! Backing directly onto Broadmoor Golf Course, this home is built for both relaxing and entertaining. A massive front walkout patio, tiered backyard, and open-concept design offer tons of social space. Inside, over \$40,000 in recent upgrades add major value with fresh flooring, updated lighting, new windows, and crisp paint throughout. You'II love the blend of retro character and sleek finishes! This is more than a homeâ€"it's a vibe.

#### Amenities

Amenities Deck, Detectors Smoke
Parking Double Garage Attached

## **Exterior**

Exterior Wood, Vinyl

Exterior Features Backs Onto Park/Trees, Fenced, Golf Nearby, Schools, Shopping

Nearby

Roof Asphalt Shingles

Construction Wood, Vinyl

Foundation Concrete Perimeter