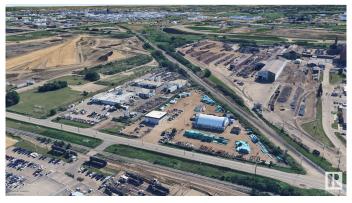

### \$0

0 Bedroom, 0.00 Bathroom, Industrial on 0.00 Acres

None, Rural Strathcona County, AB

5,330 sq.ft.± freestanding office/warehouse building available for lease on a 4.54-acre± site in Strathcona County. The building includes 2,400 sq.ft.± of office space over two floors, currently configured with nine offices, a large reception or bullpen area, and warehouse space with three grade-level overhead doors. The site is fully fenced and gated, with concrete block construction and a new roof.