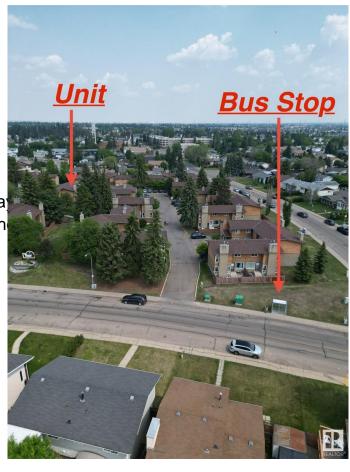

## \$234,990 - 27 3812 20 Avenue, Edmonton

MLS® #E4440716

## \$234,990

3 Bedroom, 1.50 Bathroom, 1,128 sqft Condo / Townhouse on 0.00 Acres

Daly Grove, Edmonton, AB

Welcome to Tamarack Park! This bright and spacious corner unit is ideally located in the family-friendly community of Daly Grove, just minutes from shopping, schools, and easy access to the Anthony Henday Drive. Whether you're a first-time home buyer, growing family, or savvy investor, this property offers a fantastic opportunity. Enjoy the convenience of low condo fees, a private back patio and yard, and a functional layout featuring 3 bedrooms, 1.5 bathrooms, and ample natural light. Don't miss your chance to own in a well-managed complex that's perfect for comfortable living and long-term value.

## **Community Information**

Address 27 3812 20 Avenue

Area Edmonton
Subdivision Daly Grove
City Edmonton
County ALBERTA

Province AB

Postal Code T6L 4B2

**Amenities** 

Amenities No Animal Home, No Smokin

Parking Stall