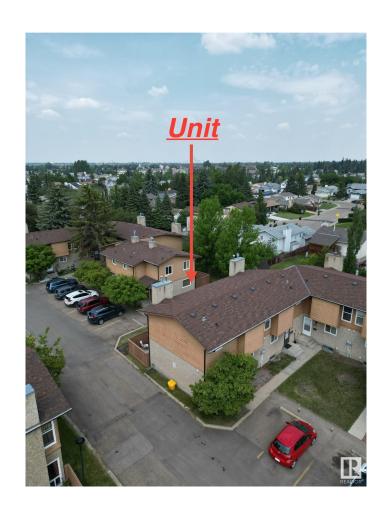

## \$234,990 - 27 3812 20 Avenue, Edmonton

MLS® #E4440716

## \$234,990

3 Bedroom, 1.50 Bathroom, 1,128 sqft Condo / Townhouse on 0.00 Acres

Daly Grove, Edmonton, AB

Welcome to Tamarack Park! This bright and spacious corner unit is ideally located in the family-friendly community of Daly Grove, just minutes from shopping, schools, and easy access to the Anthony Henday Drive. Whether you're a first-time home buyer, growing family, or savvy investor, this property offers a fantastic opportunity. Enjoy the convenience of low condo fees, a private back patio and yard, and a functional layout featuring 3 bedrooms, 1.5 bathrooms, and ample natural light. Don't miss your chance to own in a well-managed complex that's perfect for comfortable living and long-term value.

## **Community Information**

Address 27 3812 20 Avenue

Area Edmonton
Subdivision Daly Grove
City Edmonton
County ALBERTA

Province AB

Postal Code T6L 4B2

**Amenities** 

Amenities No Animal Home, No Smokin

Parking Stall