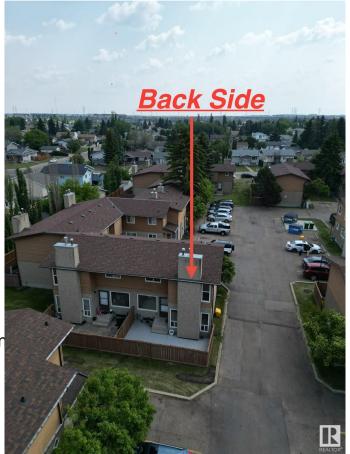

## \$234,990 - 27 3812 20 Avenue, Edmonton

MLS® #E4440716

## \$234,990

3 Bedroom, 1.50 Bathroom, 1,128 sqft Condo / Townhouse on 0.00 Acres

Daly Grove, Edmonton, AB

Welcome to Tamarack Park! This bright and spacious corner unit is ideally located in the family-friendly community of Daly Grove, just minutes from shopping, schools, and easy access to the Anthony Henday Drive. Whether you're a first-time home buyer, growing family, or savvy investor, this property offers a fantastic opportunity. Enjoy the convenience of low condo fees, a private back patio and yard, and a functional layout featuring 3 bedrooms, 1.5 bathrooms, and ample natural light. Don't miss your chance to own in a well-managed complex that's perfect for comfortable living and long-term value.