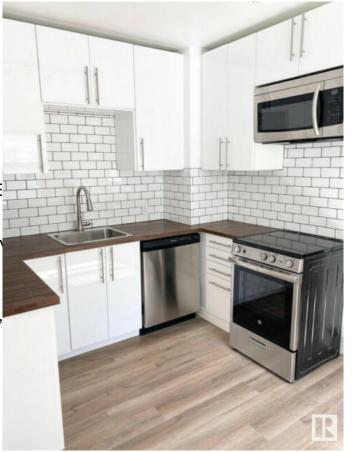

## \$399,900

3 Bedroom, 2.00 Bathroom, 768 sqft Single Family on 0.00 Acres

Montrose (Edmonton), Edmonton, AB

INVESTOR ALERT! This bungalow with basement suite sits on a OVERSIZED LOT - providing ample options for re-development OR great starter home with in-law suite. Huge detached double garage with additional RV parking inside the fenced back yard as well as FOUR ADDITIONAL PARKING SPACES outside the fenced lot. Home has been nicely updated and will not disappoint!

Amenities Off Street Parking, Parking-E

Parking Spaces 7

Parking Double Garage Detached, Ov

Interior

Appliances Dishwasher-Built-In, Dryer,

Window Coverings

Heating Forced Air-1, Natural Gas

Stories 2