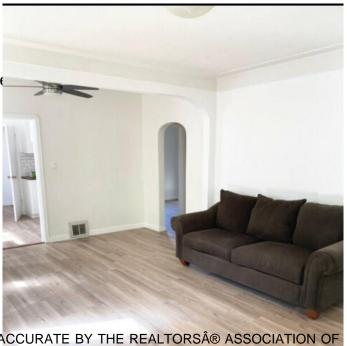

## \$399,900

3 Bedroom, 2.00 Bathroom, 768 sqft Single Family on 0.00 Acres

Montrose (Edmonton), Edmonton, AB

INVESTOR ALERT! This bungalow with basement suite sits on a OVERSIZED LOT - providing ample options for re-development OR great starter home with in-law suite. Huge detached double garage with additional RV parking inside the fenced back yard as well as FOUR ADDITIONAL PARKING SPACES outside the fenced lot. Home has been nicely updated and will not disappoint!

Has Basement Yes

Basement Full, Finished

**Exterior** 

Exterior Wood, Stucco, Vinyl

Exterior Features Back Lane, Fenced, Private

**Shopping Nearby** 

Roof Asphalt Shingles

Construction Wood, Stucco, Vinyl