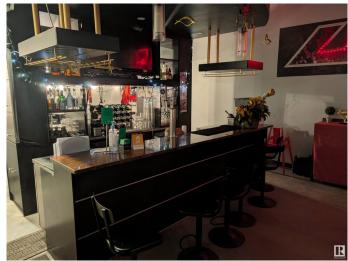

## \$250,000

0 Bedroom, 0.00 Bathroom, Business on 0.00 Acres

Mayfield, Edmonton, AB

2365 ft2 Japanese restaurant located in a very busy shopping plaza. Steady clientele. Same owner in this location 10 years. Reasonable rent.