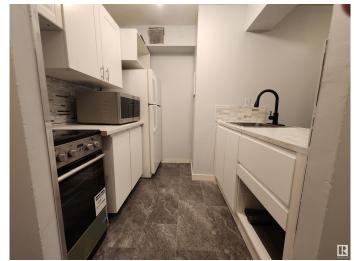

## \$99,888

1 Bedroom, 1.00 Bathroom, 546 sqft Condo / Townhouse on 0.00 Acres

WîhkwÃantôwin, Edmonton, AB

Turnkey Downtown Investment – Ideal for Investors or First-Time Buyers Bright and freshly renovated 1-bedroom unit in a prime central location, just minutes from Grant MacEwan University. Features include an open kitchen with new countertops, fresh paint, a spacious living/dining area, large primary bedroom, 4-piece bath, and in-suite storage. The well-maintained building boasts a striking brick exterior, laundry facilities on every floor, and underground heated parking available for rent. Walk to transit, shopping, top restaurants, and nightlife. Strong rental potential and low-maintenance living make this a smart, cash-flow positive investment.

#### Interior

Appliances Oven-Microwave, Refrigerator, Stove-Electric, Window Coverings

Heating Baseboard, Natural Gas