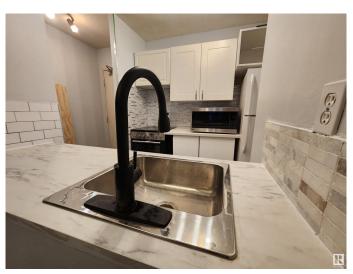

## \$99,888

1 Bedroom, 1.00 Bathroom, 546 sqft Condo / Townhouse on 0.00 Acres

WîhkwÃantôwin, Edmonton, AB

Turnkey Downtown Investment – Ideal for Investors or First-Time Buyers Bright and freshly renovated 1-bedroom unit in a prime central location, just minutes from Grant MacEwan University. Features include an open kitchen with new countertops, fresh paint, a spacious living/dining area, large primary bedroom, 4-piece bath, and in-suite storage. The well-maintained building boasts a striking brick exterior, laundry facilities on every floor, and underground heated parking available for rent. Walk to transit, shopping, top restaurants, and nightlife. Strong rental potential and low-maintenance living make this a smart, cash-flow positive investment.

#### Interior

Appliances Oven-Microwave, Refrigerator, Stove-Electric, Window Coverings

Heating Baseboard, Natural Gas