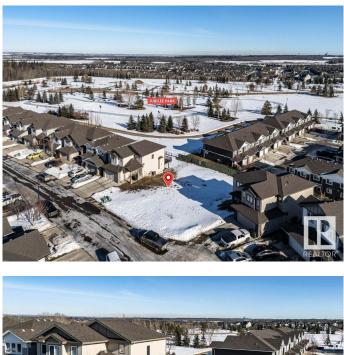

#### \$229,900

0 Bedroom, 0.00 Bathroom, Single Family on 0.00 Acres

Spruce Village, Spruce Grove, AB

One of the last TWO WALKOUT LOTS remaining in Spruce Village backing onto Jubilee Park. Zoned for duplex or single family. Or buy the lot next door and build a bungalow duplex unit over the two lots. Enjoy the benefits of building in an already well established neighborhood. Located within a 5minute walk to Greystone Centennial Middle School. This neighborhood is on the most eastern side of Spruce grove making it only 15 min drive to the west end of Edmonton. This is a 4600 sf lot with a 30 foot building pocket. A great location with trails, parks, family friendly amenities at your doorstep. This is a great opportunity to build to suit.

### **Community Information**

| Address | 42 Voleta Court |
|---------|-----------------|
| Area    | Spruce Grove    |

| Subdivision | Spruce Village |
|-------------|----------------|
| City        | Spruce Grove   |
| County      | ALBERTA        |
| Province    | AB             |
| Postal Code | T7X 0J8        |

## Exterior

Exterior Features Flat Site, Level Land, No Back Lane, Park/Reserve